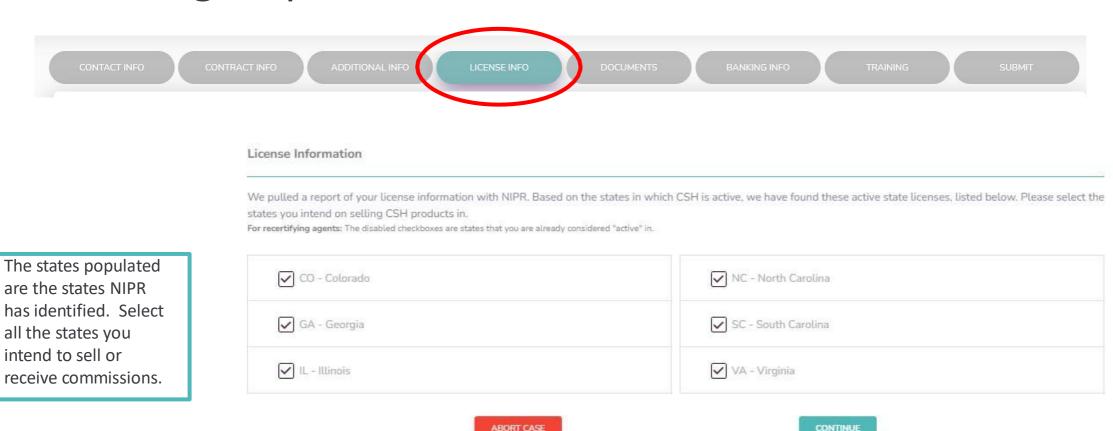

## Onboarding Steps – License Info

- All states are Just-in-Time.
- Both individual Agents and Agencies are required to be licensed and/or appointed. CSH requires the Agent Principal to be licensed and appointed.