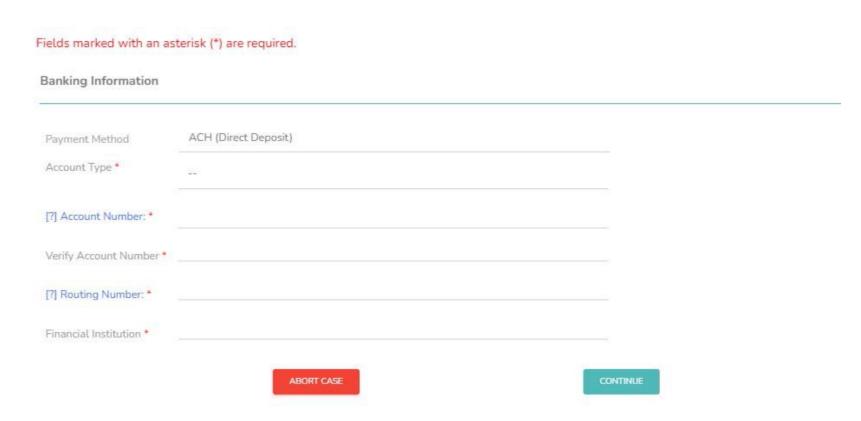

## Onboarding Steps – Banking Info

- Input applicable banking information.
- Please take a moment to verify the Account and Routing numbers entered are correct.
- PLEASE NOTE to LOAs:
   Any information uploaded does not change or alter the Banking Information already on file.