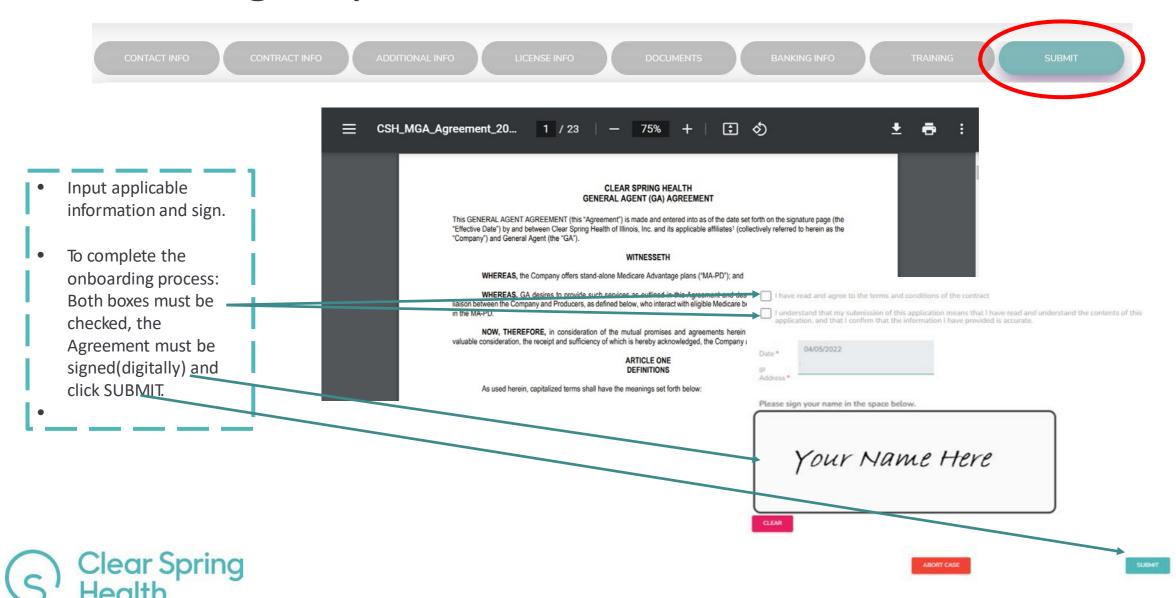

## Onboarding Steps – Submit

## Onboarding Steps — Submit (cont.)

#### Submission Successful!

Thank you for submitting your application.

Your application has been sent to CSH for approval. You will be notified via email once action is taken regarding your application. If approved, you will receive an email regarding your login details and portal access.