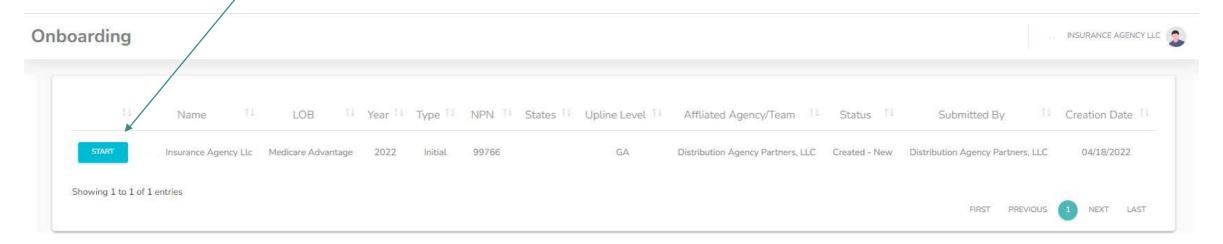

## **Onboarding Steps**

 Select the link in the email to proceed with the onboarding steps. Recipents will be prompted to change the temporary password. After logging in to the Broker Portal, click ONBOARDING from the left side of the Dashboard, then click START to begin the onboarding process