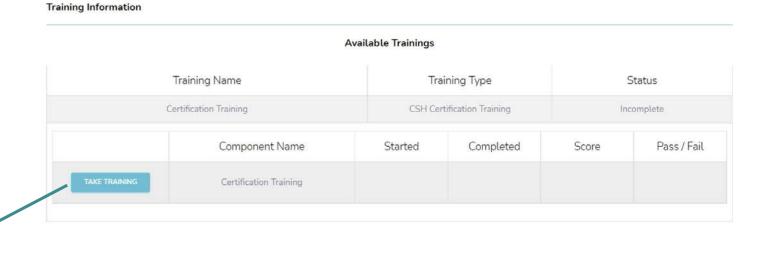

## Onboarding Steps – Training

CONTACT INFO CONTRACT INFO ADDITIONAL INFO LICENSE INFO DOCUMENTS TRAINING SUBMIT

- Click TAKE TRAINING to Download the Training Guide.
- Complete CSH Certification Training and take exam. (User must pass at 85% within 3 attempts.) Except for the AGENCY, all training needs to pertain to the Agent Principal and not the Agency.

# Onboarding Steps – Training

**Training Information** 

CONTACT INFO CONTRACT INFO ADDITIONAL INFO LICENSE INFO DOCUMENTS TRAINING SUBMIT

 Confirm completion, score and pass/fail have been recorded prior to continuing to the next step.

#### Available Trainings

| Certification Training CSH Certification Training Page Component Name Started Completed Score |             |
|-----------------------------------------------------------------------------------------------|-------------|
| Component Name Started Completed Score                                                        | assed       |
|                                                                                               | Pass / Fail |
| RESULTS Certification Training 07/21/2021 02:33 07/21/2021 02:36 PM PM 100.00                 | Passed      |