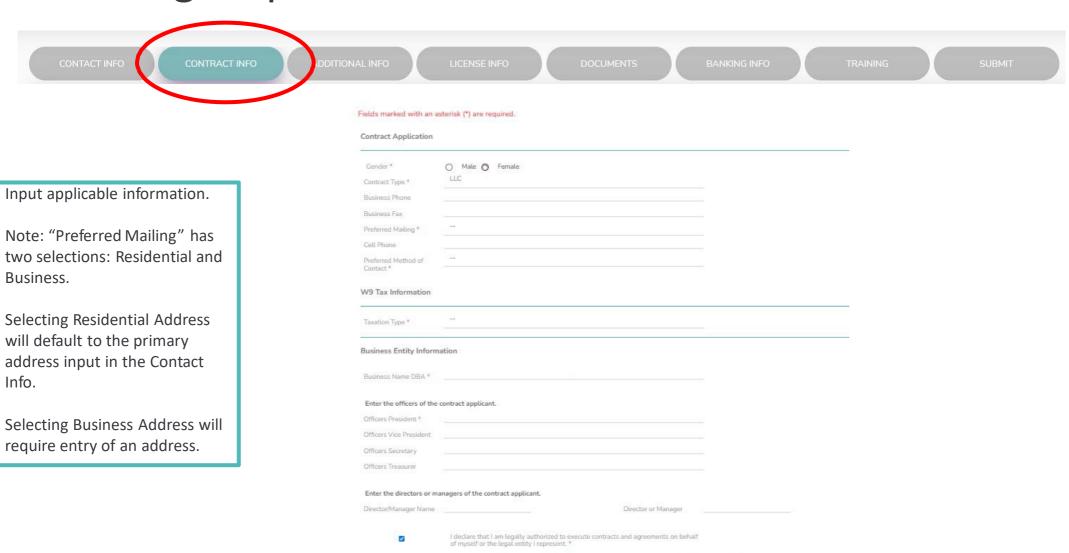

o the Broker Portal, click ONBOARDING from the left side of the Dashboard, then click START to begin the onboarding process





### Onboarding Steps – Contact Information



- The NPN displayed should match the entity or individual being onboarded. Click CHECK NPN to proceed to the next step.
- The EIN or SSN should match the entity or individual being onboarded.

#### Fields marked with an asterisk (\*) are required.

After entering and verifying your name and SSN/TIN, please click on the 'Check NPN' box for validation. You will not be able to proceed without validating your NPN.





## Onboarding Steps — Contact Information (cont.)



- Input applicable information.
- Note: Address entered here is considered the "residential" address.





#### Onboarding Steps – Contract Information





## Onboarding Steps – Additional Info



Fields marked with an asterisk (\*) are required.

If you answer "Yes" to any of these questions, please upload supporting documentation in the Document section of this Onboarding process.

- Questions are specific to the entity or individual completing the onboarding process.
- If answer "Yes" to any of these questions, please provide supporting documentation via email to

certification@clearspringhealthcare.com

| Background ( | Questions |
|--------------|-----------|
|--------------|-----------|

- Have you been convicted of a felony?\*
   No Yes

  2. Has any legal or regulatory body ever sanctioned, censured, penalized or otherwise
- disciplined you? \*
- 3. Has any state or federal regulatory agency or self-regulatory authority ever filed