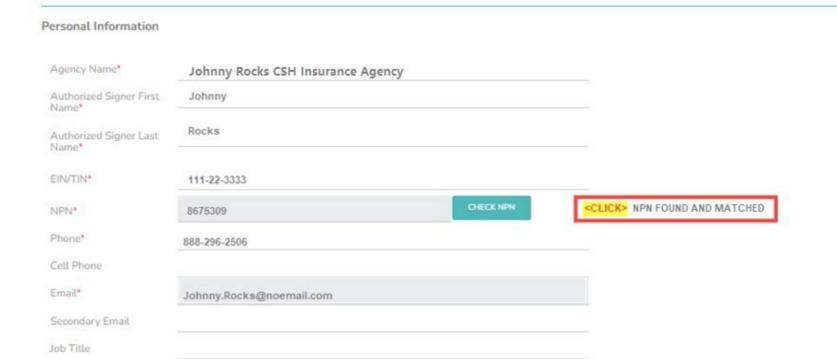

### Onboarding Steps – Contact Information

- The NPN displayed should match the entity or individual being onboarded. Click CHECK NPN to proceed to the next step.
- The EIN or SSN should match the entity or individual being onboarded.

#### Fields marked with an asterisk (\*) are required.

After entering and verifying your name and SSN/TIN, please click on the 'Check NPN' box for validation. You will not be able to proceed without validating your NPN.