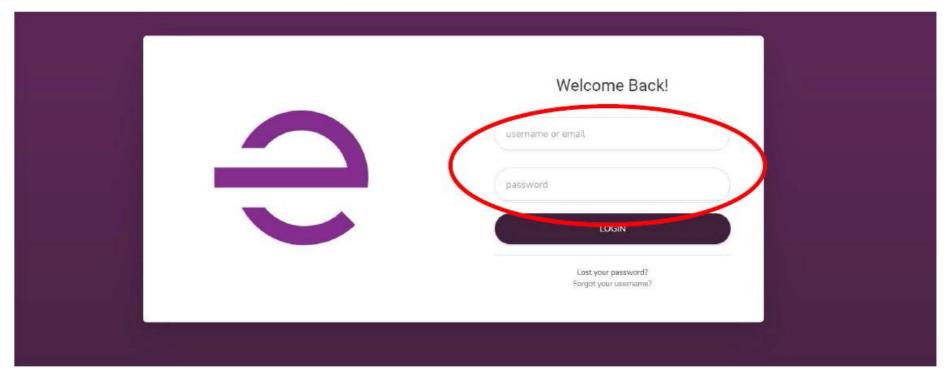

## Accessing the Portal powered by Evolve

- Email invitations come from <a href="mailto:certification@clearspringhealthcare.com">certification@clearspringhealthcare.com</a> and include a link to the Broker Portal to begin the onboarding process. Included in the email is the Username a temporary password.
- Or the URL https://csh.evolvenxt.com/login.htm

• In the event you need to reset your password, select <u>Lost Password</u> or contact <u>certification@clearspringhealthcare.com</u>