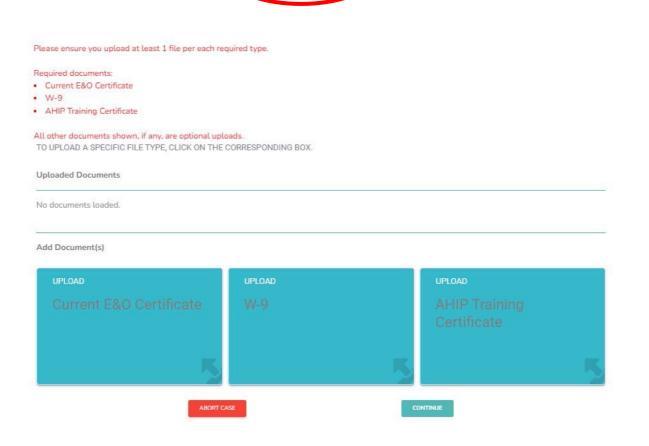

### Onboarding Steps - Documents

CONTACT INFO CONTRACT INFO ADDITIONAL INFO LICENSE INFO DOCUMENTS BANKING INFO TRAINING SUBMIT

- Upload requested documents.
- Please make sure the documents are current and not out of date, as this will delay the process.
- E & O coverage must carry minimum of \$1 million per occurrence/annual aggregate.
- Refer to next slide for what, if any, additional information is needed for each document.
- Successful uploads will change the blue box to green.