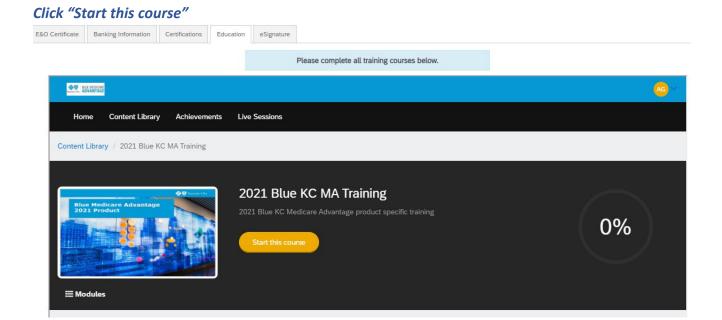

# 9) Education Tab

Notes: There are two parts, education and the exam. You get 3 attempts to pass the exam with a score of 85 or higher. When you first login click "Continue to my dashboard"

Click the 2021 Blue KC MA Training icon below. After you view the training guide, you will see the Exam! Note, if you are also recertifying for ACA you will see the ACA Training as well.