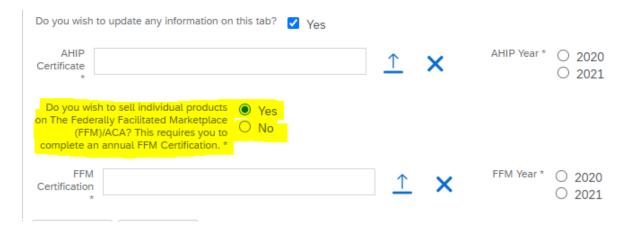

#### CLICK "Yes" to enter your AHIP. If you have commercial you can enter your FFM here as well or opt out.

Please complete the application below. You may click "Save" at the bottom of the screen to save the application and log back in later. Once the application is completed, click "Submit" at the bottom of the screen. If you did not complete a tab, the word "Incomplete" in red will display. Banking Information E&O Certificate Certifications General Education eSignature Please update or add your required Certifications (i.e. AHIP, ACA). Do you wish to update any information on this Yes AHIP Year ◀ Previous Next > Click the button below to save your progress. Once you have finished updating all of your information, click the Use the Next/Previous buttons above to easily move between button below. tabs. Save Submit

# On the screen click up arrow to upload a PDF or JPG of your AHIP Certificate. Click the year it is good for to the right.

#### If you have commercial you can enter your FFM certification OR opt out: