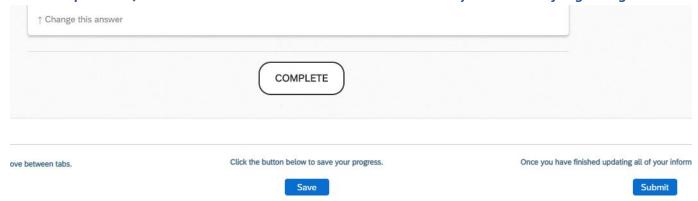

# After you answer the 40 questions, you will review your answers. Scroll to the bottom of the questions/answers list and click on "COMPLETE" to submit your answers for grading.