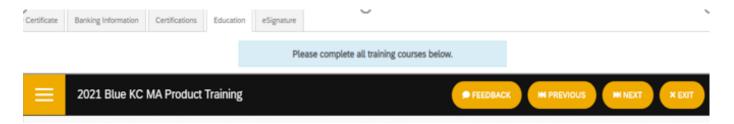

# 9) Education Tab

Notes: There are two parts, education and the exam. You get 3 attempts to pass the exam with a score of 85 or higher. When you first login click "Continue to my dashboard"

Click the 2021 Blue KC MA Training icon below. After you view the training guide, you will see the Exam! Note, if you are also recertifying for ACA you will see the ACA Training as well.

Once completed, click the yellow "NEXT" on the upper right to start your exam.