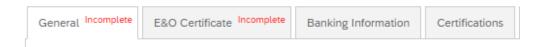

3) You will be presented with a number of tabs to complete. Fill in all required fields on each tab. Any uncompleted tabs will display "Incomplete", (see below image):

- 4) The bottom of your screen has 3 buttons:
  - a. NEXT = Moves you to next tab
  - b. Save = allows you to save your work, logoff and later resume where you left off
  - c. Submit = Submits your application after all tabs are completed