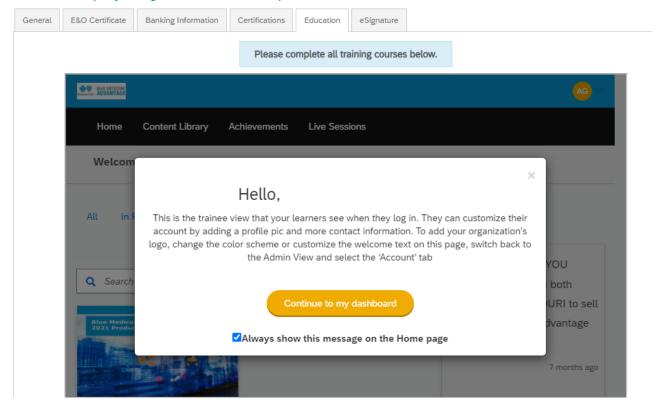

# 9) Education Tab

Notes: There are two parts, education and the exam. You get 3 attempts to pass the exam with a score of 85 or higher. When you first login click "Continue to my dashboard"

Click the 2021 Blue KC MA Training icon below. After you view the training guide, you will see the Exam! Note, if you are also recertifying for ACA you will see the ACA Training as well.