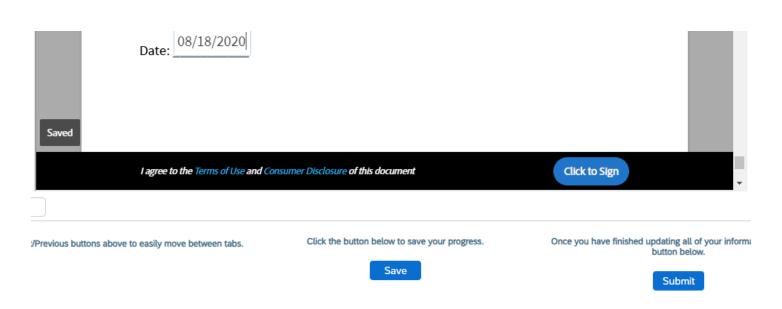

# Once everything is signed follow the red arrow and "Click to Sign" your documents.

Your final message: "You're All set". Look for any tabs that show "Incomplete" in red and finish those up. When all the tabs are clear click "Submit" and you are done!