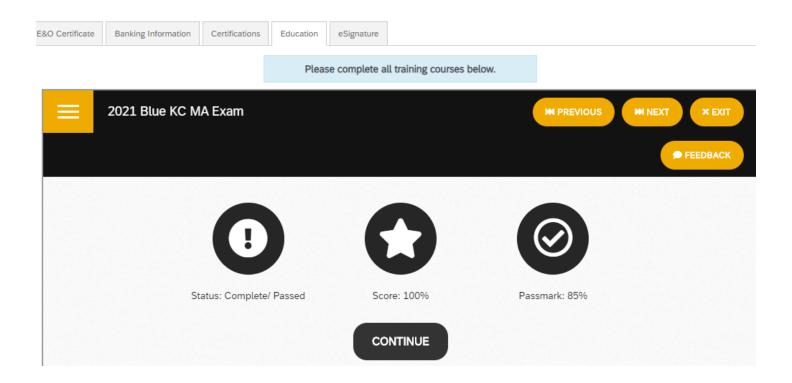

# CLICK THE YELLOW "NEXT" BUTTON ABOVE TO START THE EXAM

YOU HAVE 3 ATTEMPTS TO ACHIEVE AN 85% OR HIGHER SCORE

# Your results will be immediately displayed. Click "EXIT" to leave