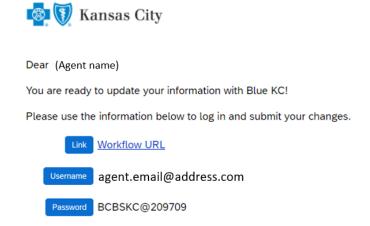

#### Blue KC 2021 MA Recertification Guide

1) Open Email from Blue KC MA Recertification:

2) Click "Link" in email and login using the username and password.

You will see the following "Set new password", Enter a new password 8-20 characters, must have: letter, number, special character. After you enter your new password twice click "Change Password".

3) You will be presented with a number of tabs to complete. Fill in all required fields on each tab. Any uncompleted tabs will display "Incomplete", (see below image):

- 4) The bottom of your screen has 3 buttons:
  - a. NEXT = Moves you to next tab
  - b. Save = allows you to save your work, logoff and later resume where you left off
  - c. Submit = Submits your application after all tabs are completed

If you see incorrect information on a page <u>and can't change it</u>, send us an email at: <u>producerinfo@bluekc.com</u>