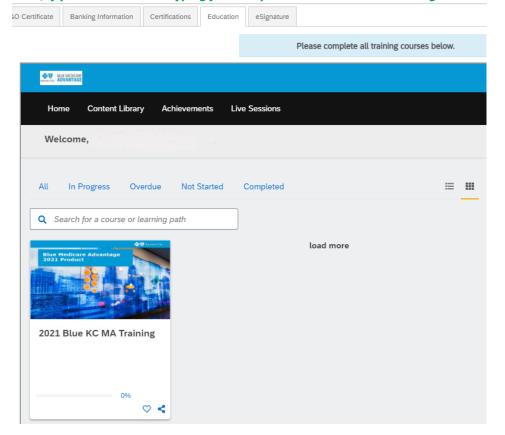

# 9) Education Tab

Notes: There are two parts, education and the exam. You get 3 attempts to pass the exam with a score of 85 or higher. When you first login click "Continue to my dashboard"

Click the 2021 Blue KC MA Training icon below. After you view the training guide, you will see the Exam! Note, if you are also recertifying for ACA you will see the ACA Training as well.