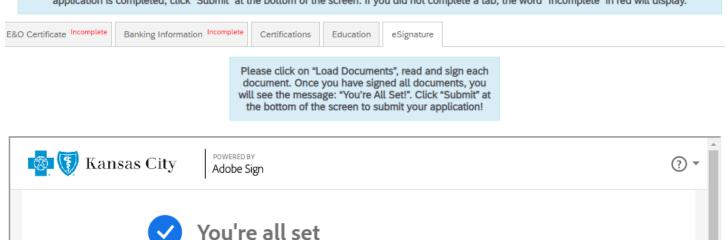

# Click "Load Documents" to see the documents you must sign

Please complete the application below. You may click "Save" at the bottom of the screen to save the application and log back in later. Once the application is completed, click "Submit" at the bottom of the screen. If you did not complete a tab, the word "Incomplete" in red will display. &O Certificate Incomplete Banking Information Incomplete Certifications Education eSignature Please click on "Load Documents", read and sign each document. Once you have signed all documents, you will see the message: "You're All Set!". Click "Submit" at the bottom of the screen to submit your application! **Load Documents** Click the button below to save your progress. Once you have finished updating all of your in revious buttons above to easily move between tabs. button below. Save Submit