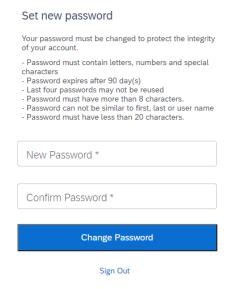

#### Blue KC 2021 MA Recertification Guide

1) Open Email from Blue KC MA Recertification:

2) Click "Link" in email and login using the username and password.

You will see the following "Set new password", Enter a new password 8-20 characters, must have: letter, number, special character. After you enter your new password twice click "Change Password".