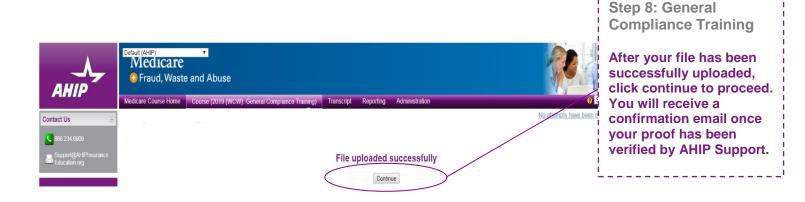

PREV NEXT >

Step 7: Next Component of Training

You will receive a confirmation email once your proof has been verified by AHIP Support. You will then be able to continue to the next component of your training.

#### AHIP Medicare Training (WCW Recertification)

Fraud, Waste, and Abuse requirement

You must complete Fraud, Waste, and Abuse training before proceeding.

Step 8: General Compliance Training

You may now begin the Medicare General Compliance training after you have completed the Fraud, Waste, and Abuse training. The link to the Compliance Training will be unlocked. Click on the link to begin.

## Step 8: General Compliance Training

You will be asked if you need to complete
Medicare Parts C and D
General Compliance
training. If you need to
complete the training
click the appropriate
response to open the
training module.

Click on "yes" if you have completed your General Compliance Training for the current plan year through the CMS site.

Click on "no" if you have not completed the General Compliance Training for the current plan year.