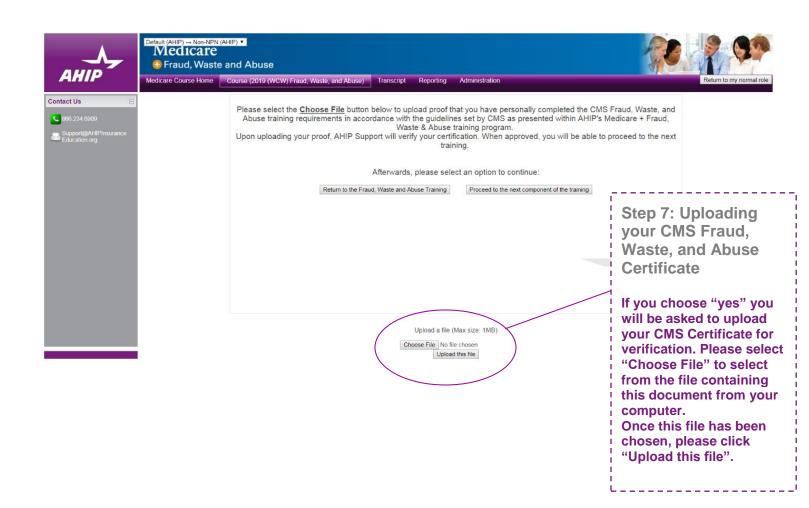

PREV NEXT >

Step 7: Next Component of Training

You will receive a confirmation email once your proof has been verified by AHIP Support. You will then be able to continue to the next component of your training.