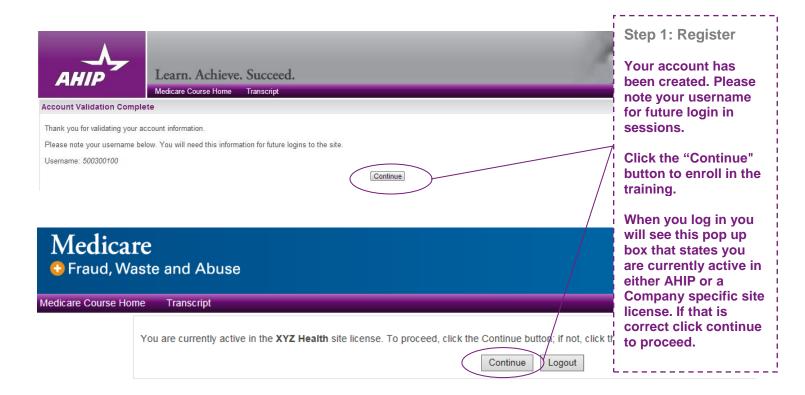

# AHIP Online Medicare Training Course User Guide

This guide will help you to navigate the online system. You may print this document and use it to assist you in the process.