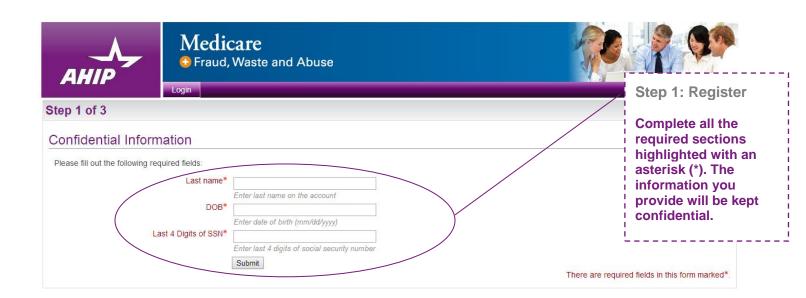

# AHIP Online Medicare Training Course User Guide

This guide will help you to navigate the online system. You may print this document and use it to assist you in the process.