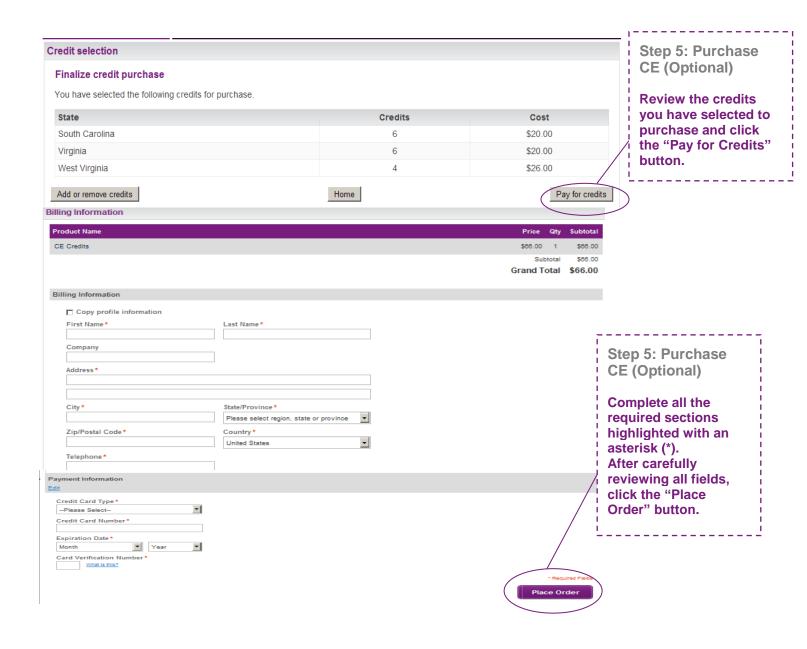

Step 2: Payment

Complete all the required sections highlighted with an asterisk (\*).

Review all of the information provided, and then click the "Place Order" button.

\* Required Fields

Place Order

■ Module 1-Program Basics