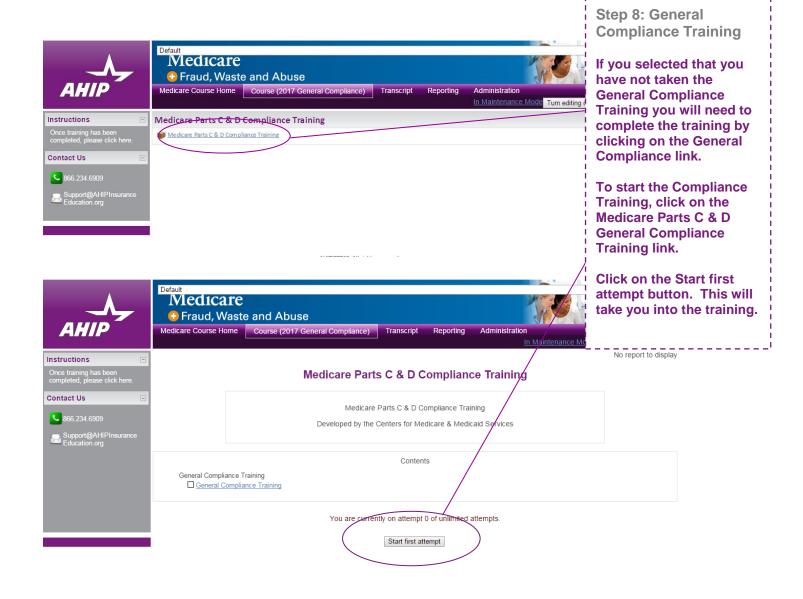

#### AHIP Medicare Training (WCW Recertification)

Fraud, Waste, and Abuse requirement

You must complete Fraud, Waste, and Abuse training before proceeding.

Step 8: General Compliance Training

You may now begin the Medicare General Compliance training after you have completed the Fraud, Waste, and Abuse training. The link to the Compliance Training will be unlocked. Click on the link to begin.

## Step 8: General Compliance Training

You will be asked if you need to complete
Medicare Parts C and D
General Compliance
training. If you need to
complete the training
click the appropriate
response to open the
training module.