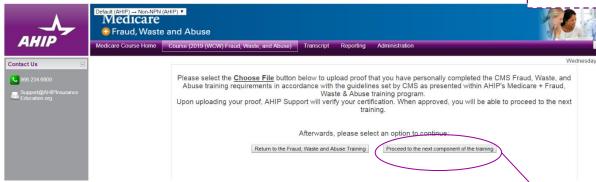

PREV NEXT >

Step 7: Next Component of Training

You will receive a confirmation email once your proof has been verified by AHIP Support. You will then be able to continue to the next component of your training.