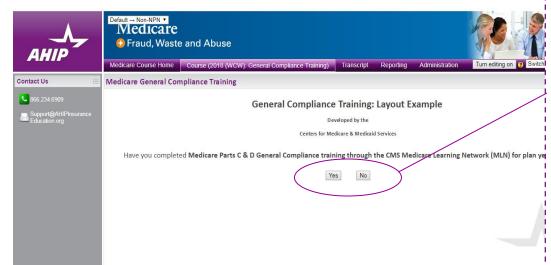

#### AHIP Medicare Training (WCW Recertification)

Fraud, Waste, and Abuse requirement

You must complete Fraud, Waste, and Abuse training before proceeding.

Step 8: General Compliance Training

You may now begin the Medicare General Compliance training after you have completed the Fraud, Waste, and Abuse training. The link to the Compliance Training will be unlocked. Click on the link to begin.

Click on "yes" if you have completed your General Compliance Training for the current plan year through the CMS site.

Click on "no" if you have not completed the General Compliance Training for the current plan year.