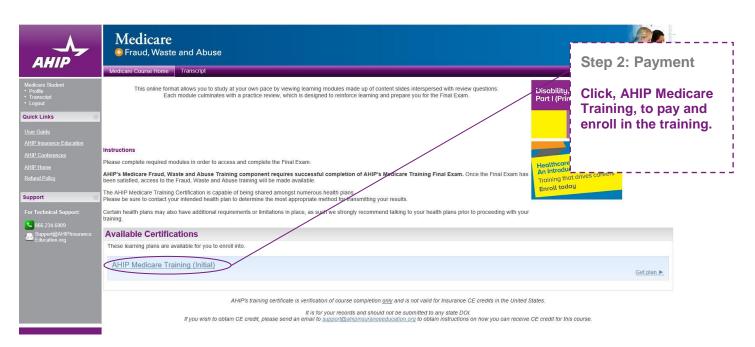

# AHIP Online Medicare Training Course User Guide

This guide will help you to navigate the online system. You may print this document and use it to assist you in the process.