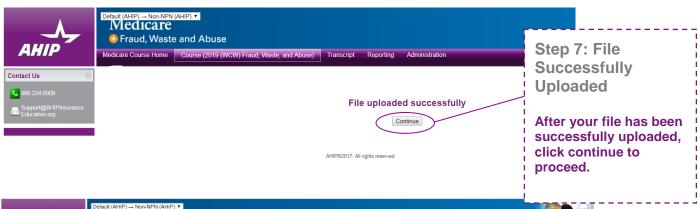

PREV NEXT >

Step 7: Next Component of Training

You will receive a confirmation email once your proof has been verified by AHIP Support. You will then be able to continue to the next component of your training.