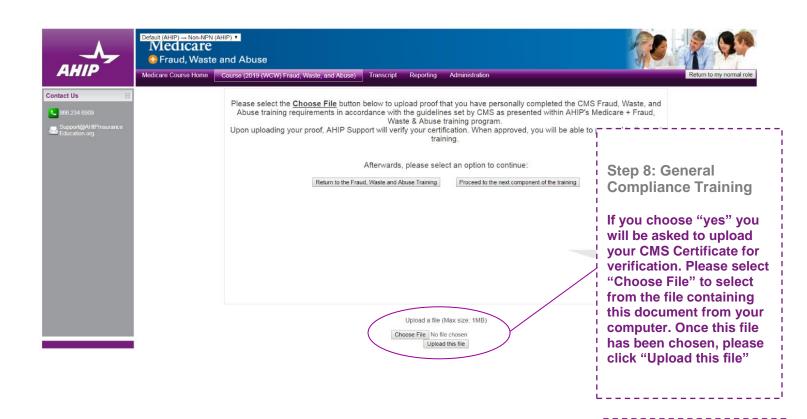

## Step 8: General Compliance Training

You will be asked if you need to complete
Medicare Parts C and D
General Compliance
training. If you need to
complete the training
click the appropriate
response to open the
training module.

Click on "yes" if you have completed your General Compliance Training for the current plan year through the CMS site.

Click on "no" if you have not completed the General Compliance Training for the current plan year.