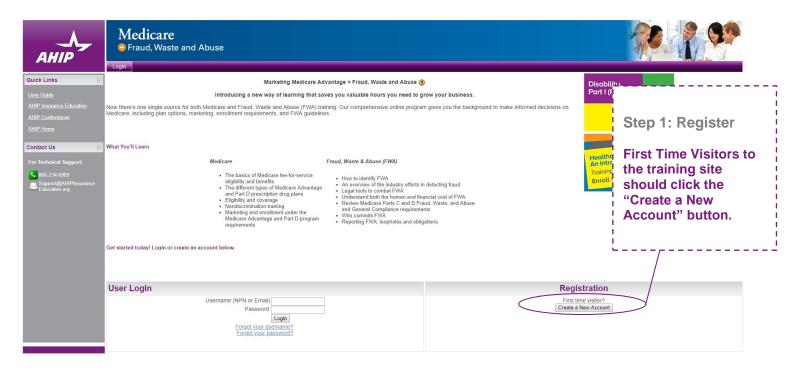

#### Marketing Medicare Advantage + Fraud, Waste and Abuse ?

Introducing a new way of learning that saves you valuable hours you need to grow your business.

Now there's one single source for both Medicare and Fraud, Waste and Abuse (FWA) training. Our comprehensive online program gives you the backgle Medicare, including plan options, marketing, enrollment requirements, and FWA guidelines.

**Additional Notes:** Prior to the launch of the new Medicare Certification, AHIP will announce the date in which the current training will no longer be available on the training's homepage.

Get started today! Login or create an account below.

#### **User Login**