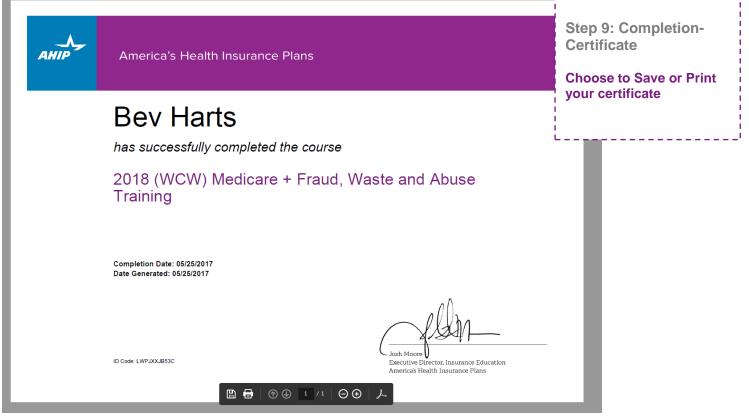

### **Step 9: Completion- Transmission**

The AHIP Medicare
Training Certification is
capable of being shared
amongst numerous
health plans.
Please be sure to contact
your intended health plan
to determine the most
appropriate method for
transmitting your results.

Should electronic transmission to your intended health plan be available, transmission options will be presented. Re-submission of your results, or review of a plan's submission directions, can also be performed at the bottom of your training (if applicable).