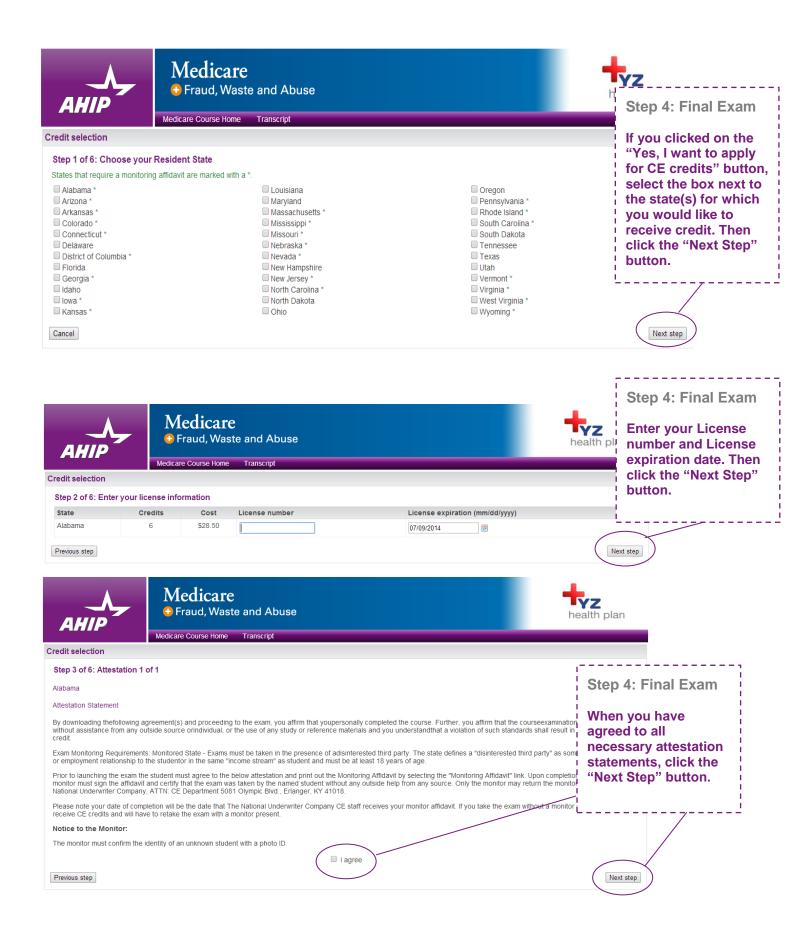

#### Step 4: Final Exam

Once you have green checkmarks next to all required parts, you will be able to take the Final Exam.

To access the exam, click on the "Final Exam" link.

## Medicare • Fraud, Waste and Abuse

ledicare Course Home Transcrip

This AHIP training program qualifies for CE credits in most states (additional fees apply). If you wish to apply for CE credit you must apply before taking the final exam

Yes, I want to apply for CE credits.

No, take me to the final exam.

#### Step 4: Final Exam

If you would like CE credits, click on the "Yes, I want to apply for CE credits" button.

Otherwise, click the "No, take me to the final exam" button

The Final Exam consists of fifty (50) randomly selected questions from all five (5) Parts of the training modules. You must achieve a ninety percent (90%) passing grade for successful completion