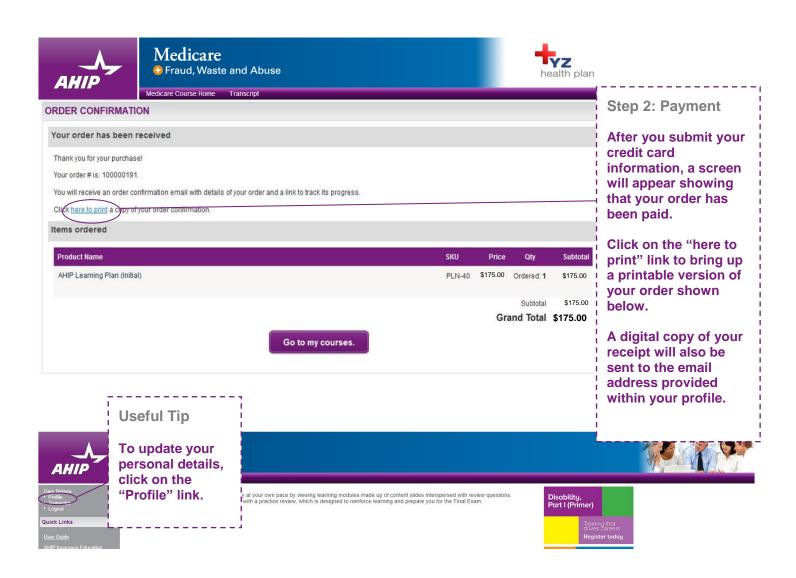

#### **Billing Information**

| Product Name                                                                                                                                               | Price    | Qty    | Subtotal |
|------------------------------------------------------------------------------------------------------------------------------------------------------------|----------|--------|----------|
| 2017 Marketing Medicare Advantage and Part D Prescription Drug Plans: Understanding Medicare Basics, Plan Types, and Marketing and Enrollment Requirements | \$175.00 | 1      | \$175.00 |
|                                                                                                                                                            | Sul      | ototal | \$175.00 |

Grand Total \$175.00

| Discount Code                                        |                                           |  |
|------------------------------------------------------|-------------------------------------------|--|
| Enter your discount code if you have one. Apply Code |                                           |  |
| Billing Information                                  |                                           |  |
| Copy profile information                             |                                           |  |
| First Name *                                         | Last Name *                               |  |
|                                                      |                                           |  |
| Company                                              |                                           |  |
|                                                      |                                           |  |
| Address *                                            |                                           |  |
|                                                      |                                           |  |
|                                                      |                                           |  |
| City *                                               | State/Province *                          |  |
|                                                      | Please select region, state or province ▼ |  |
| Zip/Postal Code *                                    | Country *                                 |  |
|                                                      | United States ▼                           |  |
| Telephone *                                          |                                           |  |
|                                                      |                                           |  |
| Payment Information                                  |                                           |  |
|                                                      |                                           |  |
| Credit Card Type *                                   |                                           |  |
| Please Select                                        | ▼                                         |  |
| Credit Card Number *                                 |                                           |  |
|                                                      |                                           |  |
| Expiration Date *                                    |                                           |  |
| Month ▼ Year                                         | Y                                         |  |
| Card Verification Number *  What is this?            |                                           |  |
|                                                      |                                           |  |
|                                                      | 17.00                                     |  |

Step 2: Payment

Complete all the required sections highlighted with an asterisk (\*).

Review all of the information provided, and then click the "Place Order" button.

\* Required Fields

Place Order

■ Module 1-Program Basics