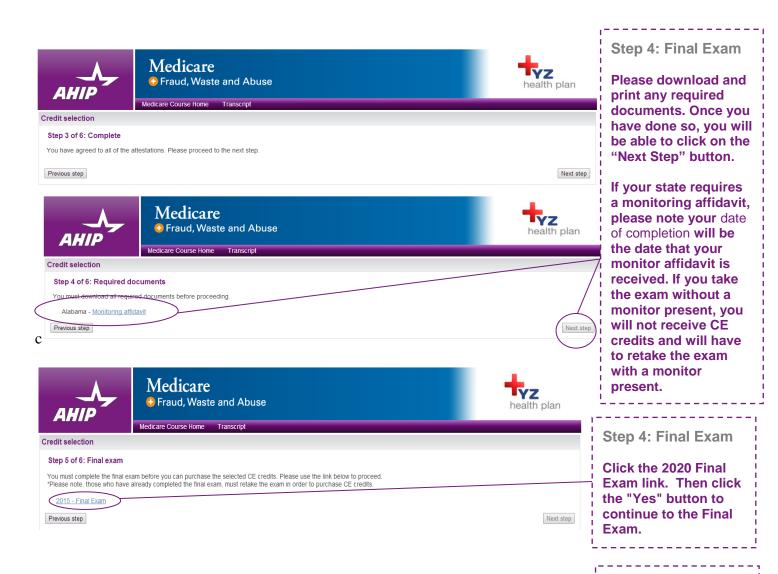

#### Step 4: Final Exam

If you would like CE credits, click on the "Yes, I want to apply for CE credits" button.

Otherwise, click the "No, take me to the final exam" button

The Final Exam consists of fifty (50) randomly selected questions from all five (5) Parts of the training modules. You must achieve a ninety percent (90%) passing grade for successful completion

You will have the opportunity to take the Final Exam three (3) times as part of your enrollment package. If you fail the Final Exam three you will be required to re-enroll and purchase another set of 3 attempts before proceeding. Upon re-enrollment, you will have to repeat the retaining modules before gaining access to the Final Exam again. Please be aware that some companies may wish to know how many after required to pass the exam. To view your attempt history, please click on Transcript in the left navigation.

Each Final Exam attempt/submission must be completed within one 2-hour sitting. The following scenarios represent attempts/submission count against the 3 included in your enrollment

- Beginning the Final Exam and allowing the timer to expire will result in an automatic submission Clicking the Submit button to submit your answers to the questions

Note: Simply closing the Final Exam window does not count as an attempt/submission. If you close the window, your inswers will not be saved and

If you are a re-certification user, it is strongly recommended that you review Parts 1-3 before taking the Final ≨xam as it covers <u>all parts of the</u> course - recommended and required.

Attempts allowed: 3

Grading method: Highest grade

Time limit: 2 hours

Attempt quiz now

#### Step 4: Final Exam

The final exam consists of fifty (50) randomly selected questions that cover all five portions of the training.

Each attempt has a two-hour time limit which a user must be prepared to sit for in a single continuous period.

Click the "Attempt quiz now" button when you are ready to take the final exam.

Step 4: Final Exam