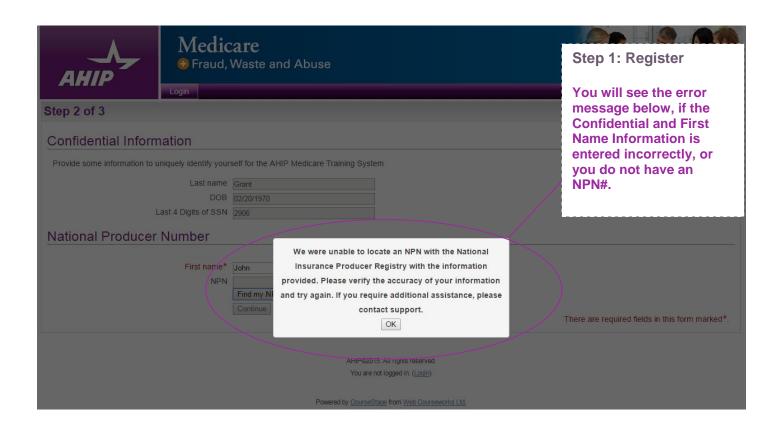

# AHIP Online Medicare Training Course User Guide

This guide will help you to navigate the online system. You may print this document and use it to assist you in the process.