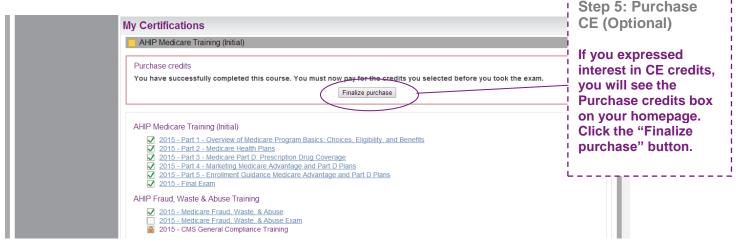

## Medicare • Fraud, Waste and Abuse

ledicare Course Home Transcrip

This AHIP training program qualifies for CE credits in most states (additional fees apply). If you wish to apply for CE credit you must apply before taking the final exam

Yes, I want to apply for CE credits.

No, take me to the final exam.

#### Step 4: Final Exam

If you would like CE credits, click on the "Yes, I want to apply for CE credits" button.

Otherwise, click the "No, take me to the final exam" button

The Final Exam consists of fifty (50) randomly selected questions from all five (5) Parts of the training modules. You must achieve a ninety percent (90%) passing grade for successful completion