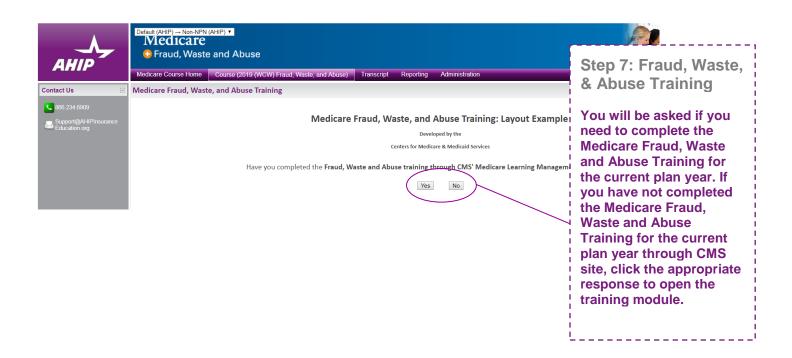

## Step 8: General Compliance Training

You will be asked if you need to complete
Medicare Parts C and D
General Compliance
training. If you need to
complete the training
click the appropriate
response to open the
training module.

Click on "yes" if you have completed your General Compliance Training for the current plan year through the CMS site.

Click on "no" if you have not completed the General Compliance Training for the current plan year.