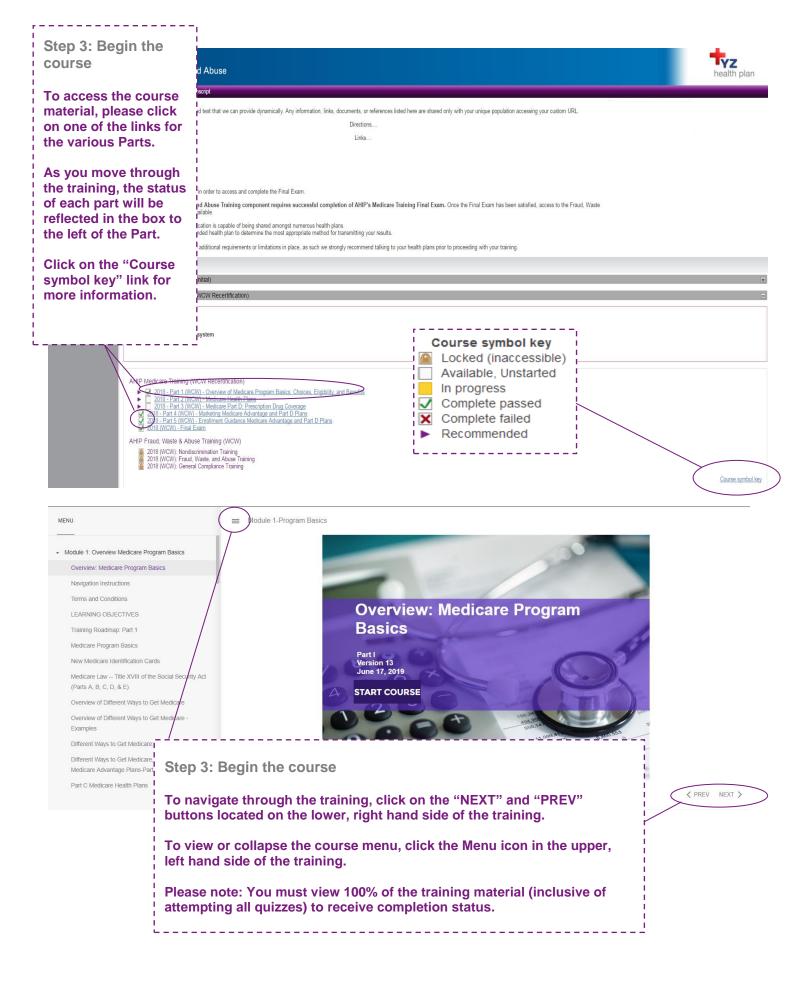

Step 2: Payment

Complete all the required sections highlighted with an asterisk (\*).

Review all of the information provided, and then click the "Place Order" button.

\* Required Fields

Place Order

■ Module 1-Program Basics

Step 3: Begin the course

To begin the course select "Start Course".

< PREV NEXT >

#### AHIP Medicare Training (WCW Recertification)

#### AHIP Medicare Training (WCW Recertification)

- ✓ 2018 Part 1 (WCW) Overview of Medicare Program Basics: Choices, E
- 2018 Part 2 (WCW) Medicare Health Plans
- 2018 Part 3 (WCW) Medicare Part D: Prescription Drug Coverage
- 2018 Part 4 (WCW) Marketing Medicare Advantage and Part D Plans
- 2018 Part 5 (WCW) Enrollment Guidance Medicare Advantage and Part [
  - 2018 (WCW) Final Exam

#### AHIP Fraud, Waste & Abuse Training (WCW)

2018 (WCW): Nondiscrimination Training

2018 (WCW): Fraud, Waste, and Abuse Training

2018 (WCW): General Compliance Training

#### Step 4: Final Exam

Once you have green checkmarks next to all required parts, you will be able to take the Final Exam.

To access the exam, click on the "Final Exam" link.