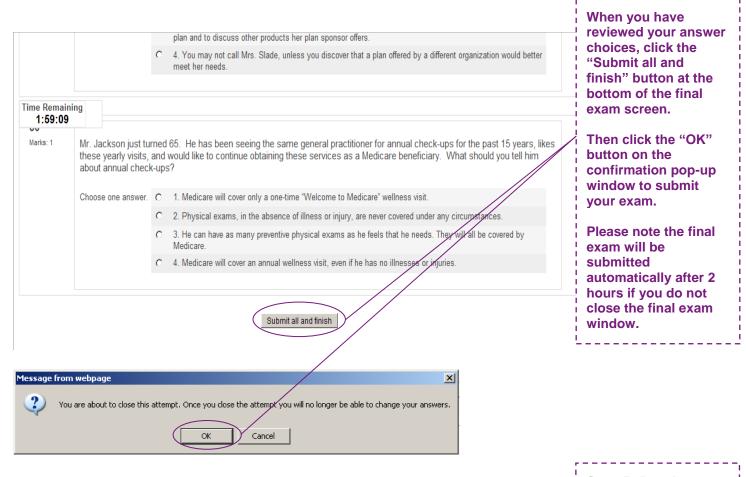

You will have the opportunity to take the Final Exam three (3) times as part of your enrollment package. If you fail the Final Exam three you will be required to re-enroll and purchase another set of 3 attempts before proceeding. Upon re-enrollment, you will have to repeat the retaining modules before gaining access to the Final Exam again. Please be aware that some companies may wish to know how many after required to pass the exam. To view your attempt history, please click on Transcript in the left navigation.

Each Final Exam attempt/submission must be completed within one 2-hour sitting. The following scenarios represent attempts/submission count against the 3 included in your enrollment

- Beginning the Final Exam and allowing the timer to expire will result in an automatic submission Clicking the Submit button to submit your answers to the questions

Note: Simply closing the Final Exam window does not count as an attempt/submission. If you close the window, your inswers will not be saved and

If you are a re-certification user, it is strongly recommended that you review Parts 1-3 before taking the Final ≨xam as it covers <u>all parts of the</u> course - recommended and required.