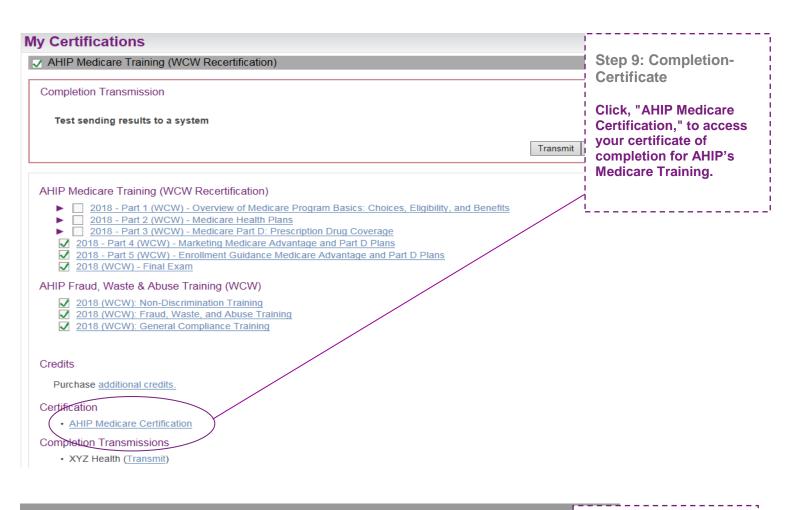

#### Certification

· AHIP Medicare Certification

### **Step 9: Completion- Transmission**

The AHIP Medicare
Training Certification is
capable of being shared
amongst numerous
health plans.
Please be sure to contact
your intended health plan
to determine the most
appropriate method for
transmitting your results.

Should electronic transmission to your intended health plan be available, transmission options will be presented. Re-submission of your results, or review of a plan's submission directions, can also be performed at the bottom of your training (if applicable).