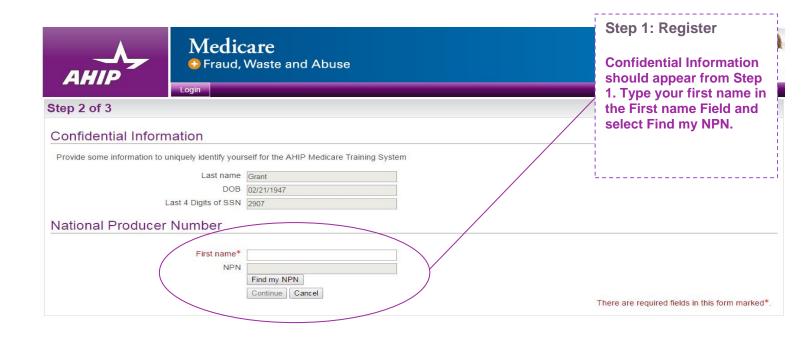

# AHIP Online Medicare Training Course User Guide

This guide will help you to navigate the online system. You may print this document and use it to assist you in the process.