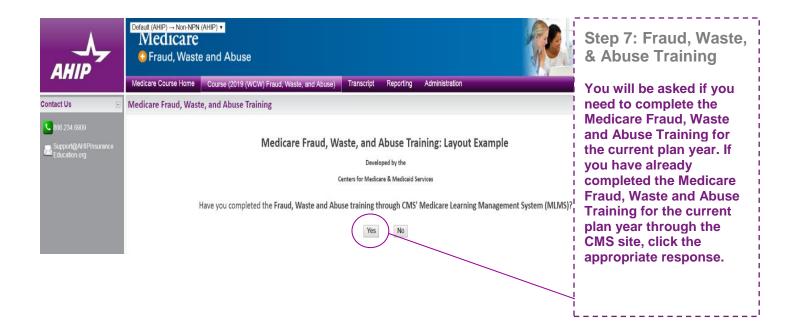

## Medicare • Fraud, Waste and Abuse

ledicare Course Home Transcrip

This AHIP training program qualifies for CE credits in most states (additional fees apply). If you wish to apply for CE credit you must apply before taking the final exam

Yes, I want to apply for CE credits.

No, take me to the final exam.

#### Step 4: Final Exam

If you would like CE credits, click on the "Yes, I want to apply for CE credits" button.

Otherwise, click the "No, take me to the final exam" button

The Final Exam consists of fifty (50) randomly selected questions from all five (5) Parts of the training modules. You must achieve a ninety percent (90%) passing grade for successful completion