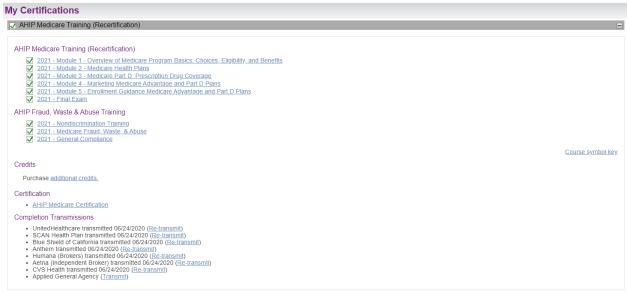

#### Once you've completed your exams, you can transmit your score to AGA.

Scroll below the modules and certificate download, until you see "Completion Transmissions". At the very bottom of the list, you will see our name "Applied General Agency" with a link to Transmit. Click there.

With that simple click, your score has been sent to AGA for our system to document. In place of the transmit link, an option to re-transmit your results to AGA will appear for future use.

#### Completion Transmissions

- UnitedHealthcare transmitted 06/24/2020 (<u>Re-transmit</u>)
- SCAN Health Plan transmitted 06/24/2020 (Re-transmit)
- Blue Shield of California transmitted 06/24/2020 (Re-transmit)
- Anthem transmitted 06/24/2020 (Re-transmit)
- Humana (Brokers) transmitted 06/24/2020 (<u>Re-transmit</u>)
- Aetna (Independent Broker) transmitted 06/24/2020 (Re-transmit)
- CVS Health transmitted 06/24/2020 (Re-transmit)
- Applied General Agency transmitted 02/19/2021 (<u>Re-transmit</u>)