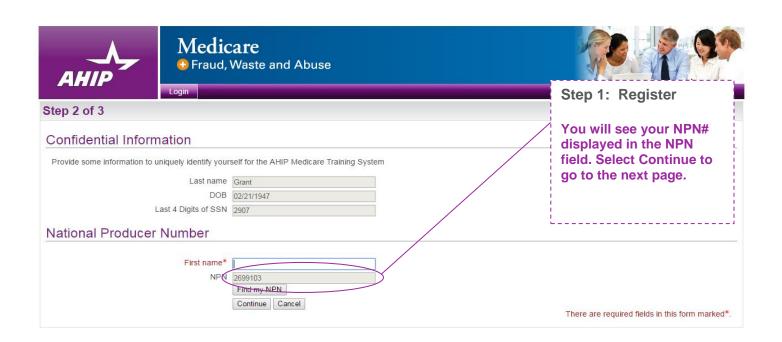

# AHIP Online Medicare Training Course User Guide

This guide will help you to navigate the online system. You may print this document and use it to assist you in the process.