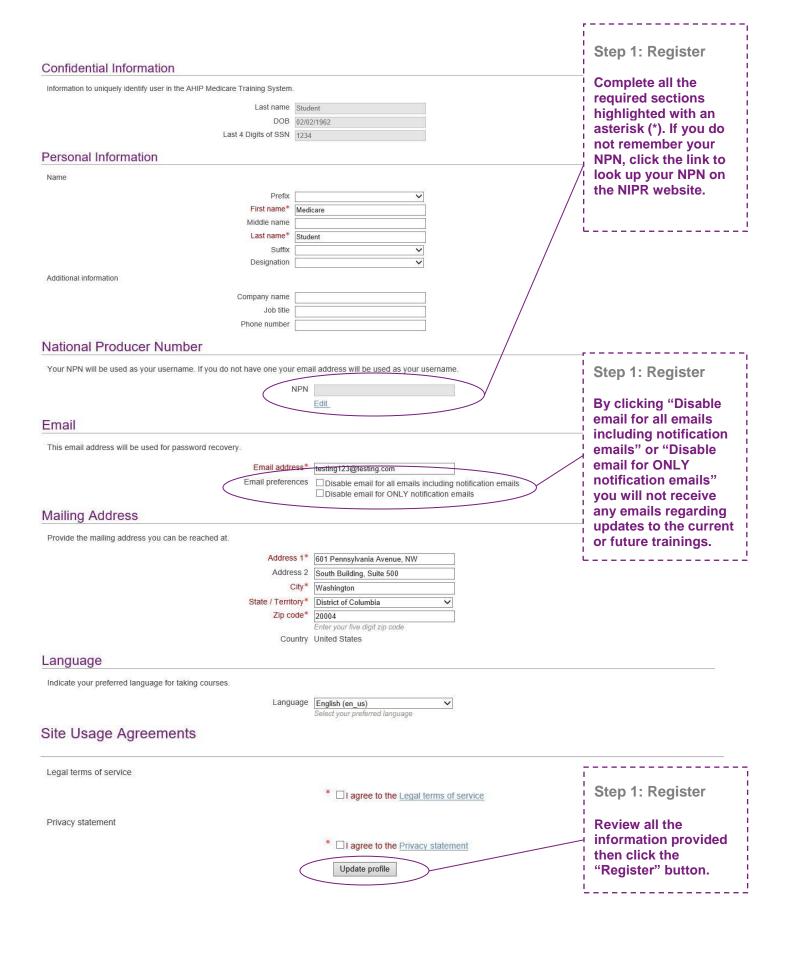

# AHIP Online Medicare Training Course User Guide

This guide will help you to navigate the online system. You may print this document and use it to assist you in the process.