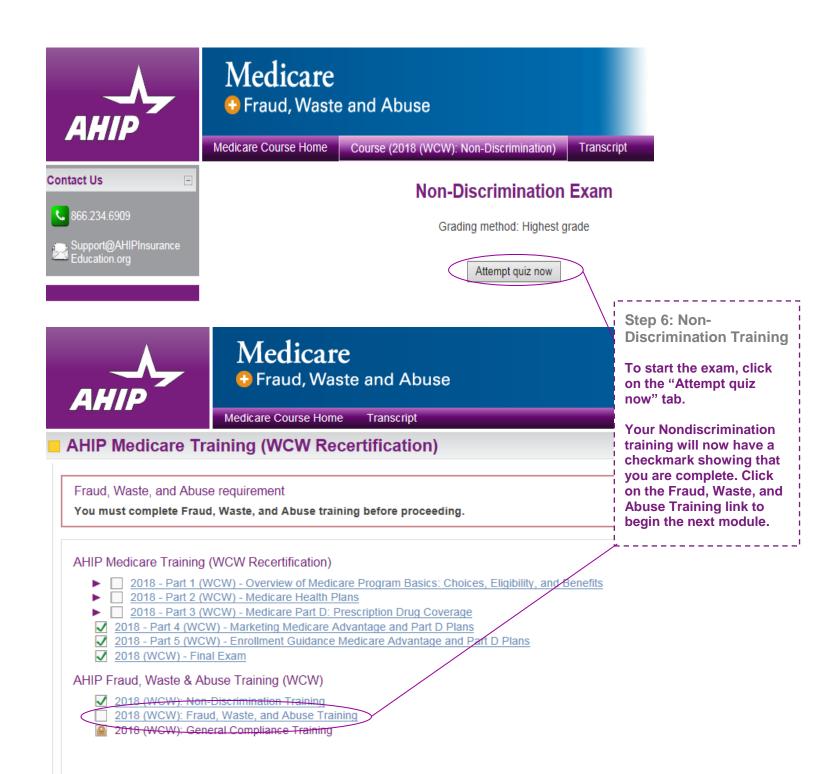

#### AHIP Fraud, Waste & Abuse Training (WCW)

- 2018 (WCW): Non-Discrimination Training
- 2018 (WCW): Fraud, Waste, and Abuse Training
- 2018 (WCW): General Compliance Training

Step 6: Non-Discrimination Training

Once you have achieved a passing score on the Final exam, a green checkmark will appear on the homepage.

This will unlock the next section focused on Nondiscrimination.

In the next section click on the link Nondiscrimination to begin the training.

Course symbol key

■ Section 1557 Nondiscrimination Training

Step 6: Non-Discrimination Training

There is a test at the end of the training. For the Nondiscrimination Final Exam, you will have unlimited attempts to achieve a 70% passing score.