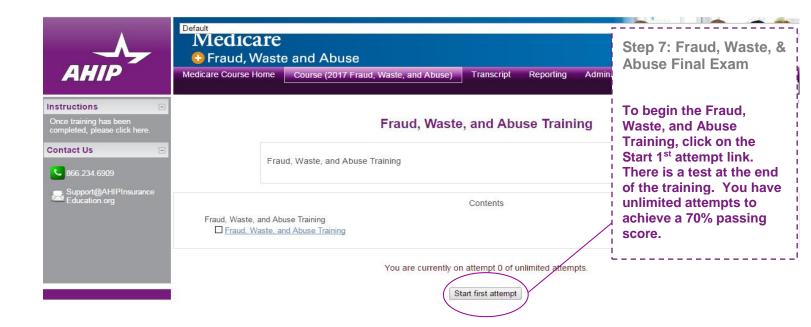

#### Step 4: Final Exam

Once you have green checkmarks next to all required parts, you will be able to take the Final Exam.

To access the exam, click on the "Final Exam" link.