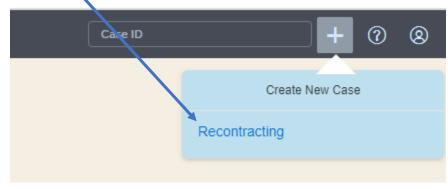

b. If a case is not available to you, create a new case by selecting Recontracting