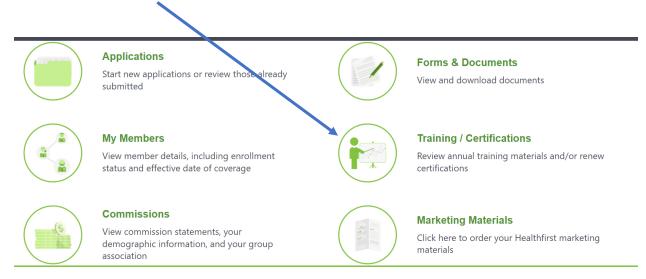

**Recertification Tips:** 

**1.** Your recertification link is accessible on your Broker Portal under Training/Certifications.

**Broker Portal Login Link** (Live link click to open)

 Your Username is the email associated with your HF account. If you are unable to log into your SAP account, use the <u>"Forgot Password"</u> hyperlink to reset. Note: Reset email may be in your Spam/Junk folder.