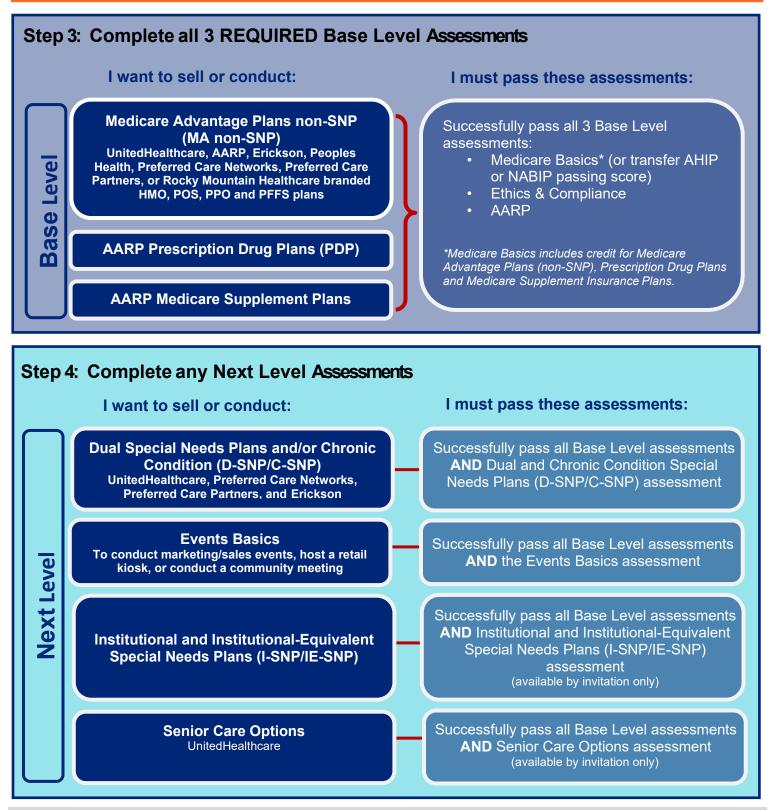

#### Medicare Advantage Plans non-SNP (MA non-SNP)

UnitedHealthcare, AARP, Erickson, Peoples Health, Preferred Care Partners, Preferred Care Networks, or Rocky Mountain Healthcare branded HMO, POS, PPO and PFFS plans

**Base Level** 

**Next** Level

#### AARP Prescription Drug Plans (PDP)

AARP Medicare Supplement Plans

Dual Special Needs Plans and/or Chronic Condition (D-SNP/C-SNP) UnitedHealthcare, Preferred Care

Networks, Preferred Care Partners, and Erickson

#### **Events Basics**

To conduct marketing/sales events, host a retail kiosk, or conduct a community meeting

Institutional and Institutional-Equivalent Special Needs Plans (I-SNP/IE-SNP)

> Senior Care Options UnitedHealthcare

# I must pass these assessments:

Successfully pass all 3 Base Level assessments:

- Medicare Basics\* (or transfer AHIP or NABIP passing score)
- Ethics & Compliance
- AARP

\*Medicare Basics includes credit for Medicare Advantage Plans (non-SNP), Prescription Drug Plans and Medicare Supplement Insurance Plans

Successfully pass all Base Level assessments **AND** Dual and Chronic Condition Special Needs Plans (D-SNP/C-SNP) assessment

Successfully pass all Base Level assessments **AND** the Events Basics assessment

Successfully pass all Base Level assessments **AND** Institutional and Institutional-Equivalent Special Needs Plans (I-SNP/IE-SNP) assessment (available by invitation only)

Successfully pass all Base Level assessments **AND** Senior Care Options assessment (available by invitation only)