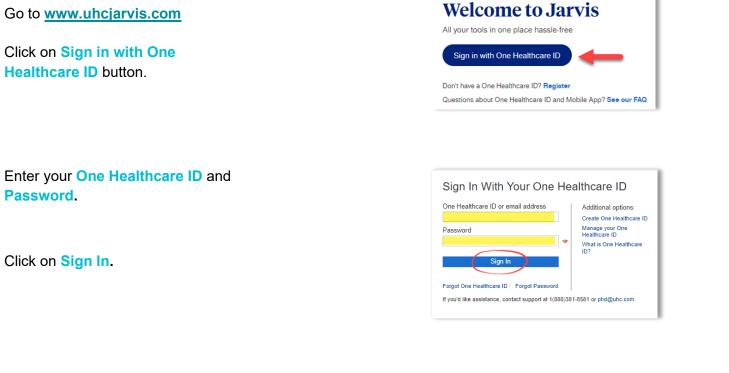

#### Go to www.uhcjarvis.com

Click on Sign in with One Healthcare ID button.

Welcome to Jarvis All your tools in one place hassle-free Sign in with One Healthcare ID Don't have a One Healthcare ID? Register Questions about One Healthcare ID and Mobile App? See our FAQ

Enter your **One Healthcare ID** and **Password.** 

Click on Sign In.

#### Sign In With Your One Healthcare ID One Healthcare ID or email address Password Sign In Sign In Forgot One Healthcare ID Forgot Password Hr you'd like assistance, contact support at 1(888)/31-8581 or phd@uhc.com.