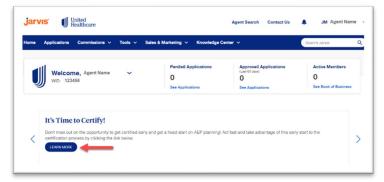

# 2024 Certifications

What's New and Instructions

Follow the instructions below to help access the right courses and modules. (All modules are also available in Spanish.)

From Jarvis, click on the certification path link near the top of the screen (in the news article scroll). This will take you directly to Learning Lab and the courses you need to complete for certification.

For more detailed instructions, review the **Certification User Guide** located on Jarvis>Knowledge Center or in Learning Lab>any Certification Path>Instructions course. You may also use the **Decision Tree** to help you understand which certifications are required.