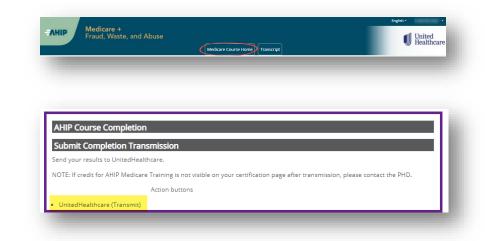

To send your results to UnitedHealthcare go to the Medicare Course Home tab, scroll to the bottom of the screen to click the **UnitedHealthcare (Transmit)** link.

Log out of your AHIP account 🗙 🕂 Dashboard C 2023 AHIP and close the AHIP tab. CŴ https:/ A\* Q 50 2 C 🖬 3 🖆 G Medicare + Fraud, Waste, and Abuse On the Learning Lab tab, click × + CA the **EXIT** button to return to nin 🔍 the main page where the 2024 2024 AHI AHIP will appear completed upon successful transmission. REQUIRED: 2024 Base Level Certification for AHIP (Medicare Advantage (Non-SNP), Prescription Drug and Medicare Supplement Plans) (1) Proceed with completing the 2024 AHIP remaining REQUIRED Base 2024 Ethics and Compliance Assessment (i) Level assessments as well as 2024 AARP Assessment (i) nark 096 My Sc any Next Level assessments 🔒 REQUIRED TO SELL D-SNP/C-SNP: 2024 Dual and Chronic Special Needs Plans (D-SNP/C-SNP) 🕕 if you wish to certify to sell more than the Base Level. ▲ REQUIRED TO CONDUCT EVENTS: 2024 Events Basics ③