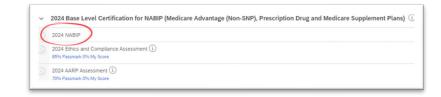

#### Click on the 2024 NABIP module.

Click on the link Click here to launch NABIP.

A new tab will open on the NABIP landing page. In the upper right corner, it will say "Hello, Guest." Place your cursor on the text for the Sign In drop down menu to appear.

| On the Learning Lab tab,<br>click the EXIT button to<br>return to the main page<br>where the 2024 NABIP will<br>appear completed upon<br>successful transmission.                                                   | Image: Source Adminestration of the source |
|---------------------------------------------------------------------------------------------------------------------------------------------------------------------------------------------------------------------|------------------------------------------------------------------------------------------------------------------------------------------------------------------------------------------------------------------------------------------------------------------------------------------------------------------------------------------------------------------------------------------------------------------------------------------------------------------------------------------------------------------------------------------------------------------------------------------------------------------------------------------------------------------------------------------------------------------------------------------------------------------------------------------------------------------------------------------------------------------------------------------------------------------------------------------------------------------------------------------------------------------------------------------------------------------------------------------------------------------------------------------------------------------------------------------------------------------------------------------------------------------------------------------------------------------------------------------------------------------------------------------------------------------------------------------------------------------------------------------------------------------------------------------------------------------------------------------------------------------------------------------------------------------------------------------------------------------------------------------------------------------------------------------------------------------------------------------------------------------------------------------------------------------------------------------------------------------------------------------------------------------------------------------------------------------------------------------------|
| Proceed with completing<br>the remaining <b>REQUIRED</b><br><b>Base Level</b> assessments<br>as well as any <b>Next Level</b><br>assessments if you wish to<br>certify to sell more than the<br><b>Base Level</b> . | <ul> <li>2024 Base Level Certification for NABIP (Medicare Advantage (Non-SNP), Prescription Drug and Medicare Supplement Plans) ()</li> <li>2024 NABIP</li> <li>2024 Ethics and Compliance Assessment ()</li> <li>89% Passmak 0% My Score</li> <li>2024 AARP Assessment ()</li> <li>2024 AARP Assessment ()</li> <li>2024 AARP Assessment ()</li> <li>REQUIRED TO SELL D-SNP/C-SNP: 2024 Dual and Chronic Special Needs Plans (D-SNP/C-SNP) ()</li> <li>REQUIRED TO CONDUCT EVENTS: 2024 Events Basics ()</li> </ul>                                                                                                                                                                                                                                                                                                                                                                                                                                                                                                                                                                                                                                                                                                                                                                                                                                                                                                                                                                                                                                                                                                                                                                                                                                                                                                                                                                                                                                                                                                                                                                          |