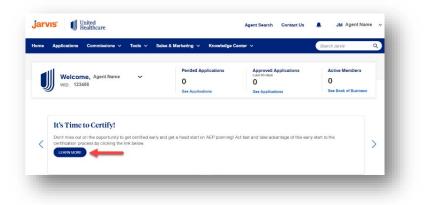

# 2024 Certifications

What's New and Instructions

Follow the instructions below to help access the right courses and modules. (All modules are also available in Spanish.)

From Jarvis, click on the certification path link near the top of the screen (in the news article scroll). This will take you directly to Learning Lab and the courses you need to complete for certification.

For more detailed instructions, review the **Certification User Guide** located on Jarvis>Knowledge Center or in Learning Lab>any Certification Path>Instructions course. You may also use the **Decision Tree** to help you understand which certifications are required.