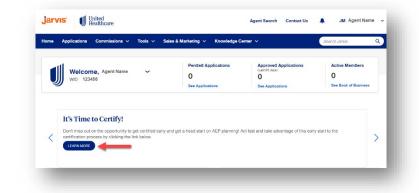

# 2024 Certifications

What's New and Instructions

Follow the instructions below to help access the right courses and modules. (All modules are also available in Spanish.)

From Jarvis, click on the certification path link near the top of the screen (in the news article scroll). This will take you directly to Learning Lab and the courses you need to complete for certification.

For more detailed instructions, review the **Certification User Guide** located on Jarvis>Knowledge Center or in Learning Lab>any Certification Path>Instructions course. You may also use the **Decision Tree** to help you understand which certifications are required.