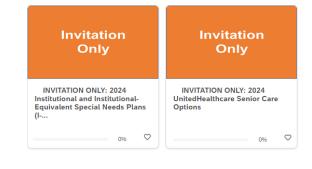

Successfully pass all Base Level assessments **AND** Institutional and Institutional-Equivalent Special Needs Plans (I-SNP/IE-SNP) assessment (available by invitation only)

Successfully pass all Base Level assessments **AND** Senior Care Options assessment (available by invitation only)

- Review any needed **RECOMMENDED COURSES**, including the **STUDY GUIDE** which contains all the content needed to pass the assessments.
- Complete the PLEDGE OF COMPLIANCE.
- Complete <u>all</u> BASE LEVEL ASSESSMENTS by passing with a score of 85% or higher within 6 attempts (70% for AARP).
  - Failing any Base Level assessment will block access to any other assessments, and you will not be able to market or sell any UnitedHealthcare Medicare plans for the plan year.
  - o Base Level assessments must be taken in order:
    - Medicare Basics\*
    - Ethics and Compliance
    - AARP
- Complete the NEXT LEVEL ASSESSMENTS by passing with a score of 85% or higher within 6 attempts (80% for Events Basics) or you will not be allowed to sell the applicable product for the plan year.
  - Available Next Level assessments are:
    - Dual and Chronic Condition Special Needs Plans (D-SNP/C-SNP)
    - Institutional and Institutional-Equivalent Special Needs Plans (I-SNP/IE-SNP)\*\*
    - Senior Care Options\*\*
    - Events Basics (required for conducting any marketing/sales events)
- \* Medicare Basics includes credit for Medicare Advantage Plans (non-SNP), Prescription Drug Plans and Medicare Supplement Insurance Plans.
- \*\*Available by invitation only. These will only appear on your Home Page in Learning Lab if you have been invited to sell these products.