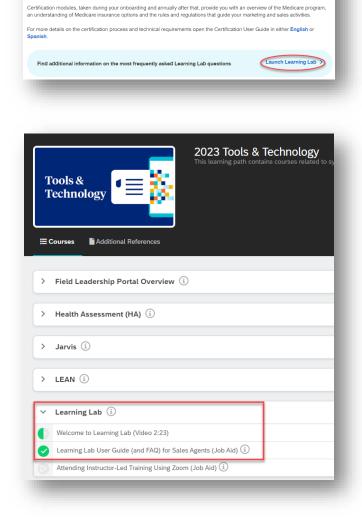

Learning Lab

Continuing Education

Note: if you click on the Training and Certifications option, you will also find a link to Learning Lab. Learning Lab

For detailed information on using Learning Lab, please review the Learning Lab User Guide found on Learning Lab. It is located in the Tools and Technology path or search for it in the Content Library tab.