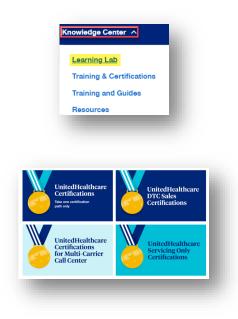

If you don't see the article, go to the Knowledge Center tab on the top bar. Then click on Learning Lab. That will open Learning Lab and you can search for 2024 Certifications in the Content Library tab.

If you don't see the article, go to the **Knowledge Center** tab on the top bar. Then click on **Learning Lab**. That will open Learning Lab and you can search for 2024 Certifications.

Then select the learning path you need to complete (only complete one path).