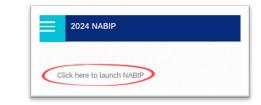

#### Click on the 2024 NABIP module.

Click on the link Click here to launch NABIP.

A new tab will open on the NABIP landing page. In the upper right corner, it will say "Hello, Guest." Place your cursor on the text for the Sign In drop down menu to appear.