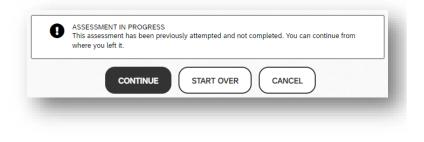

#### **ATTEMPTS**

Attempts are counted when you complete an assessment. However, if you exit an assessment early and return to take it again, you will have **two options** which affect attempt counts: **Continue** or **Start Over**.

- Selecting Continue resumes the prior attempt.
- Selecting Start Over begins a new attempt and counts the previous early exit attempt.