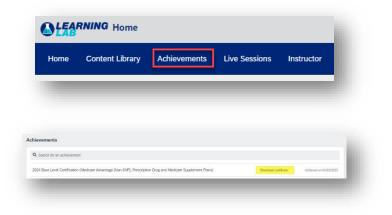

#### **Achievements and Printing Certificates**

Note: certificates are available for Base Level, SNPs, and Events Basics assessments.

To view a list of your completed courses and modules from the Home Page:

- Click on the Achievements tab.
- A list of all your achievements will appear with the achievement date.
- Click **Download certificate** to obtain a printable copy.
- A PDF of the certificate will appear. Open the PDF and print the certificate.