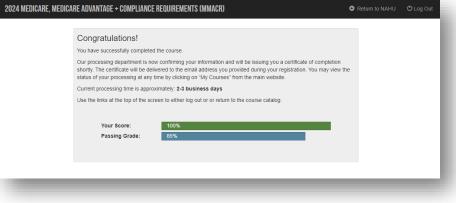

#### RESULTS

When you complete an assessment (either pass or fail), you will see the results.

Back on the course page, you will also see a status for each module. On the left, a green filled circle means you have completed that assessment. You will also see your score in percentage.

Click on the **Results** button to see the number of attempts used.

|   | Complete/<br>Passed                                                                                                                                  | Passmark<br>85%            | _ |
|---|------------------------------------------------------------------------------------------------------------------------------------------------------|----------------------------|---|
|   |                                                                                                                                                      |                            |   |
|   |                                                                                                                                                      |                            |   |
|   | REQUIRED: 2024 Base Level Certification (Medicare Advantage [Non-SNP], Prescription Drug and Med                                                     | dicare Supplement Plans) ① | ī |
| ) |                                                                                                                                                      |                            |   |
| ) | 2024 Medicare Basics Assessment (Medicare Advantage (non-SNP), Prescription Drug and Medicare Supplement Plans) (Locked<br>5% Passwork 2004 My Socie |                            |   |

| Attempts | Time Taken     | Score (Passmark 85%) |  |  |
|----------|----------------|----------------------|--|--|
| 2        | () 00:00:13:45 | 100% - Passed        |  |  |