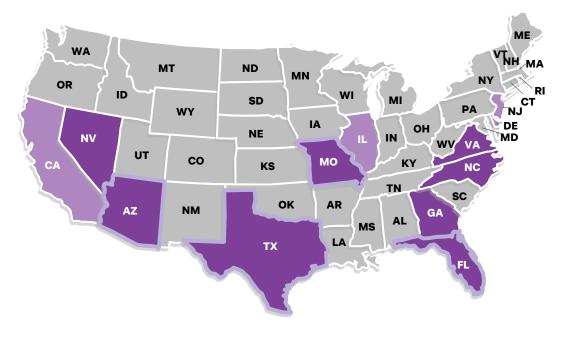

## 2023 Aetna CVS Health™ Individual and Family plans footprint

## Aetna CVS Health™ 2023 footprint

- Arizona
   (Banner/Aetna)
- California
- Delaware
- Florida
- Georgia
- Illinois
- Missouri

- New JerseyNorth Carolina
- Nevada
- Texas
- Northern
   Virginia
   (Innovation
   Health)
- Virginia

#### Aetna® ACA Individual and Family plan service areas

#### **♦aetnaCVS**Heαlth..

| STATE                                         | REGION         | COUNTIES                                                                                                         | STATE                                | REGION       | COUNTIES                                                                                                              |  |
|-----------------------------------------------|----------------|------------------------------------------------------------------------------------------------------------------|--------------------------------------|--------------|-----------------------------------------------------------------------------------------------------------------------|--|
| Arizona<br>(one service                       | Phoenix        | Maricopa, Pinal                                                                                                  | Missouri                             | Kansas City  | Cass**, Clay, Jackson, Johnson**, Lafayette**, Platte                                                                 |  |
| area for 2023)                                | Tucson         | Pima                                                                                                             |                                      | Springfield  | Barry, Christian, Dade, Dallas, Douglas, Greene, Hickory,                                                             |  |
|                                               | Other AZ**     | Cochise, Coconino, Yuma                                                                                          |                                      |              | Jasper, Laclede, Lawrence, McDonald, Newton, Ozark,<br>Polk, Stone, Taney, Webster, Wright                            |  |
| California*<br>(one service<br>area for 2023) | Central Valley | El Dorado, Fresno, Kings, Madera, Placer,<br>Sacramento and Yolo                                                 |                                      | St. Louis    | Franklin, Jefferson, Lincoln, St. Charles, St. Louis, St. Louis<br>City, Ste. Genevieve, Warren, Washington           |  |
| · · · · · ,                                   |                |                                                                                                                  | Nevada                               | Reno         | Washoe                                                                                                                |  |
| Delaware*                                     | Delaware       | Kent, New Castle, Sussex                                                                                         |                                      | Las Vegas    | Clark, Nye                                                                                                            |  |
| area for 2023)                                |                |                                                                                                                  | New                                  | Northern NJ  | Bergen, Essex, Hudson, Hunterdon, Middlesex, Morris,                                                                  |  |
| Florida                                       | Collier-Lee**  | Collier, Lee                                                                                                     | Jersey*<br>(one service              |              | Passaic, Somerset, Sussex, Union, Warren                                                                              |  |
|                                               | Jacksonville** | Clay, Duval, Saint Johns                                                                                         | area for<br>2023)                    | Southern NJ  | Atlantic, Burlington, Camden, Cumberland, Gloucester,<br>Mercer, Salem                                                |  |
|                                               | Orlando**      | Lake, Orange, Osceola, Seminole                                                                                  | North                                | Asheville    | Avery, Buncombe, Burke, Cherokee, Clay, Graham,                                                                       |  |
|                                               | South FL       | Broward, Hendry, <b>Indian River**, Martin**</b> , Miami-<br>Dade, Palm Beach, <b>St. Lucie</b> **               | Carolina<br>(one service<br>area for |              | Haywood, Henderson, Jackson, Macon, Madison,<br>McDowell, Mitchell, Polk, Rutherford, Swain, Transylvania,<br>Yancey  |  |
|                                               | Southwest FL   | Charlotte**, Manatee, Sarasota                                                                                   |                                      | Charlotte    | Anson, Cabarrus, Cleveland, Gaston, Lincoln, Mecklenburg,                                                             |  |
| Georgia                                       | Albany         | Baker, Calhoun, Clay, Crisp, Dougherty, Lee,                                                                     |                                      | onariotto    | Stanly, Union                                                                                                         |  |
|                                               |                | Randolph, Schley, Sumter, Terrell, Worth                                                                         |                                      | Eastern NC   | Beaufort, Bertie, Camden, Carteret, Chowan, Craven,                                                                   |  |
|                                               | Atlanta        | Bartow, Butts, Clayton, Coweta, DeKalb, Fayette,<br>Fulton, Gwinnett, Henry, Jasper, Newton, Rockdale,<br>Walton |                                      |              | Currituck, Dare, Edgecombe, Gates, Greene, Halifax,<br>Hertford, Nash, Pasquotank, Perquimans, Pitt, Wayne,<br>Wilson |  |
|                                               |                |                                                                                                                  |                                      | Fayetteville | Bladen, Cumberland, Harnett, Hoke                                                                                     |  |
|                                               | Savannah       | Appling, Bryan, Candler, Chatham, Effingham,<br>Evans, Liberty, Long, Screven, Tattnall                          |                                      | Triad        | Davidson, Davie, Forsyth, Guilford, Randolph, Rockingham,<br>Stokes, Wilkes, Yadkin                                   |  |
| Illinois*<br>(one service<br>area for 2023)   | Chicago        | Cook, Lake, McHenry                                                                                              |                                      | Triangle     | Alamance, Caswell, Chatham, Durham, Franklin, Granville,<br>Johnston, Lee, Orange, Person, Vance, Wake                |  |

#### Aetna® ACA Individual and Family plan service areas (cont.)

| STATE                                                                  | REGION                     | COUNTIES                                                                                                                                                                                                         |
|------------------------------------------------------------------------|----------------------------|------------------------------------------------------------------------------------------------------------------------------------------------------------------------------------------------------------------|
| Texas                                                                  | Austin                     | Hays, Travis, Williamson                                                                                                                                                                                         |
|                                                                        | Corpus**<br>Christi        | Aransas, Bee, Duval, Jim Wells, Kleberg, Nueces, San<br>Patricio                                                                                                                                                 |
|                                                                        | Dallas**                   | Collin, Dallas, Denton, Ellis, Hunt, Johnson, Kaufman,<br>Parker, Rockwall, Tarrant, Wise                                                                                                                        |
|                                                                        | El Paso                    | El Paso                                                                                                                                                                                                          |
|                                                                        | Houston                    | Brazoria, Fort Bend, Galveston, Harris, Montgomery                                                                                                                                                               |
|                                                                        | San Antonio                | Bexar, Comal, Guadalupe, Kendall                                                                                                                                                                                 |
| <b>Virginia</b><br>(Innovation Health is one<br>service area for 2023) | Northern VA<br>(NOVA) (IH) | Alexandria City, Arlington, Clarke, Fairfax, Fairfax City, Falls<br>Church City, Fauquier, Fredericksburg City, Loudoun,<br>Manassas City, Manassas Park City, Prince William,<br>Spotsylvania, Stafford, Warren |
|                                                                        | Richmond                   | Amelia, Chesterfield, Goochland, Hanover, Henrico, New<br>Kent, Powhatan, Richmond City                                                                                                                          |
|                                                                        | Roanoke                    | Botetourt, Franklin, Montgomery, Radford, Roanoke,<br>Roanoke City, Salem City                                                                                                                                   |

| KEY                                                                                                      | 2022 Entry     |
|----------------------------------------------------------------------------------------------------------|----------------|
| *New Market for 2023                                                                                     | 2023 Expansion |
| **Expansion Market for 2023<br>All counties listed are subject to the July 25, 2022 regulatory approvals | 2023 Entry     |