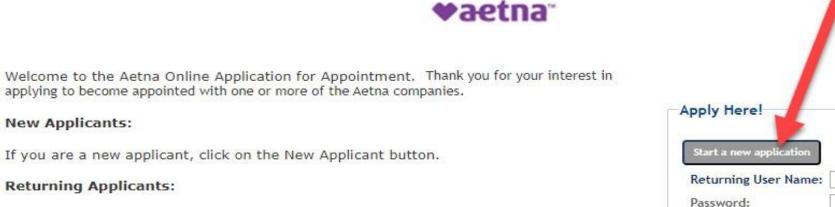

#### 1. Select "Start a new application"

If you are a returning applicant, please enter your User Name and Password and click on the Login button.

Thank you for applying with us

| pply Here!              |                  |
|-------------------------|------------------|
| Start a new application |                  |
| Returning User Name:    |                  |
| Password:               |                  |
| Password.               | Login            |
|                         |                  |
| Forgot Userna           | ame or Password? |
|                         |                  |

This online application tool recommends you use MicroSoft Internet Explorer (Version 9.0 or Higher) or Mozilla Firefox (Version 31.0 or Higher). If you are unsure what browser you are currently using, please click HERE to find out.