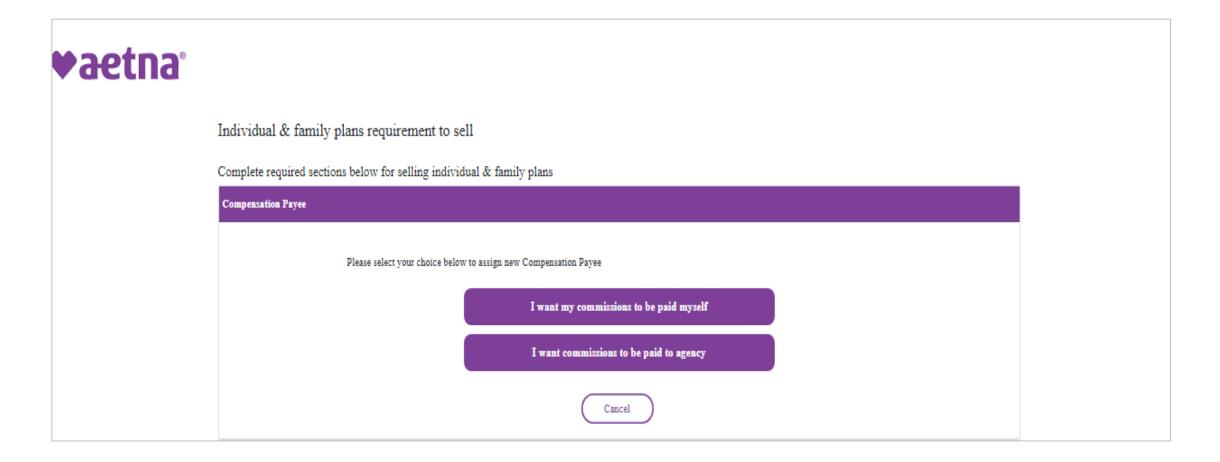

#### **Compensation payee process**

#### Individual and family plans: Requirements to sell

Update commission assignment, if applicable, to ensure commissions are paid accurately. Review remaining optional sections.

| Commission assignment                               |  |
|-----------------------------------------------------|--|
| General agents                                      |  |
| Federal Facilitated Marketplace certification (FFM) |  |
| State-based exchange certifications                 |  |

#### 2

Assign commissions

Two options for assigning commissions

Assign/view general agency relationship

#### **Assign commissions**

Two options for assigning commissions — Assign/view general agency relationship Upload FFM or state certification

Optional to complete during the compensation requirements

**♦aetnaCVS**Heαlth.