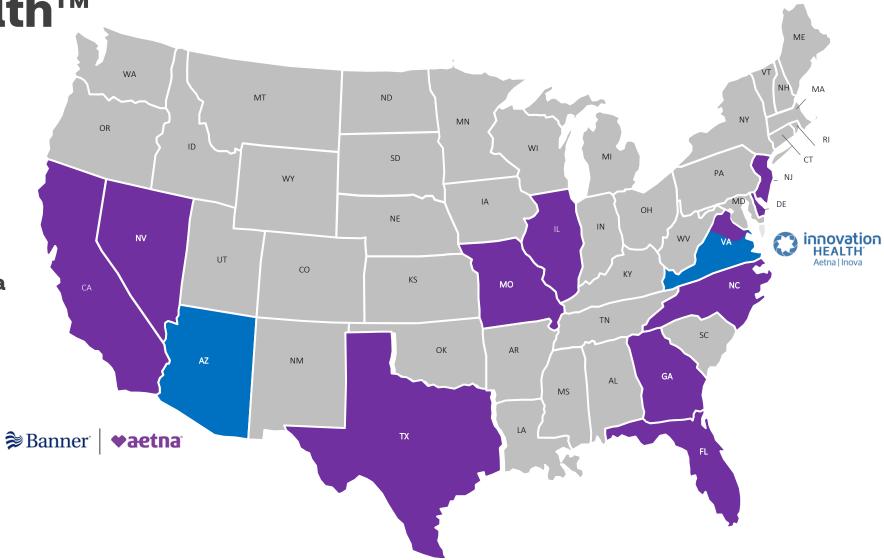

## Aetna CVS Health™ 2023 footprint

- Arizona
   (Banner/Aetna)
- California
- Delaware
- Florida
- Georgia
- Illinois
- Missouri

- New JerseyNorth Carolina
- Nevada
- Texas
- Northern
   Virginia
   (Innovation
   Health)
- Virginia

#### Aetna® ACA Individual and Family plan service areas

#### **♦aetnaCVS**Heαlth..

| STATE                                         | REGION         | COUNTIES                                                                                                         | STATE                                | REGION       | COUNTIES                                                                                                              |  |
|-----------------------------------------------|----------------|------------------------------------------------------------------------------------------------------------------|--------------------------------------|--------------|-----------------------------------------------------------------------------------------------------------------------|--|
| Arizona<br>(one service                       | Phoenix        | Maricopa, Pinal                                                                                                  | Missouri                             | Kansas City  | Cass**, Clay, Jackson, Johnson**, Lafayette**, Platte                                                                 |  |
| area for 2023)                                | Tucson         | Pima                                                                                                             |                                      | Springfield  | Barry, Christian, Dade, Dallas, Douglas, Greene, Hickory,                                                             |  |
|                                               | Other AZ**     | Cochise, Coconino, Yuma                                                                                          |                                      |              | Jasper, Laclede, Lawrence, McDonald, Newton, Ozark,<br>Polk, Stone, Taney, Webster, Wright                            |  |
| California*<br>(one service<br>area for 2023) | Central Valley | El Dorado, Fresno, Kings, Madera, Placer,<br>Sacramento and Yolo                                                 |                                      | St. Louis    | Franklin, Jefferson, Lincoln, St. Charles, St. Louis, St. Louis<br>City, Ste. Genevieve, Warren, Washington           |  |
| · · · · · ,                                   |                |                                                                                                                  | Nevada                               | Reno         | Washoe                                                                                                                |  |
| Delaware*                                     | Delaware       | Kent, New Castle, Sussex                                                                                         |                                      | Las Vegas    | Clark, Nye                                                                                                            |  |
| area for 2023)                                |                |                                                                                                                  | New                                  | Northern NJ  | Bergen, Essex, Hudson, Hunterdon, Middlesex, Morris,                                                                  |  |
| Florida                                       | Collier-Lee**  | Collier, Lee                                                                                                     | Jersey*<br>(one service              |              | Passaic, Somerset, Sussex, Union, Warren                                                                              |  |
|                                               | Jacksonville** | Clay, Duval, Saint Johns                                                                                         | area for<br>2023)                    | Southern NJ  | Atlantic, Burlington, Camden, Cumberland, Gloucester,<br>Mercer, Salem                                                |  |
|                                               | Orlando**      | Lake, Orange, Osceola, Seminole                                                                                  | North                                | Asheville    | Avery, Buncombe, Burke, Cherokee, Clay, Graham,                                                                       |  |
|                                               | South FL       | Broward, Hendry, <b>Indian River**, Martin**</b> , Miami-<br>Dade, Palm Beach, <b>St. Lucie</b> **               | Carolina<br>(one service<br>area for |              | Haywood, Henderson, Jackson, Macon, Madison,<br>McDowell, Mitchell, Polk, Rutherford, Swain, Transylvania,<br>Yancey  |  |
|                                               | Southwest FL   | Charlotte**, Manatee, Sarasota                                                                                   |                                      | Charlotte    | Anson, Cabarrus, Cleveland, Gaston, Lincoln, Mecklenburg,                                                             |  |
| Georgia                                       | Albany         | Baker, Calhoun, Clay, Crisp, Dougherty, Lee,                                                                     |                                      | onariotto    | Stanly, Union                                                                                                         |  |
|                                               |                | Randolph, Schley, Sumter, Terrell, Worth                                                                         |                                      | Eastern NC   | Beaufort, Bertie, Camden, Carteret, Chowan, Craven,                                                                   |  |
|                                               | Atlanta        | Bartow, Butts, Clayton, Coweta, DeKalb, Fayette,<br>Fulton, Gwinnett, Henry, Jasper, Newton, Rockdale,<br>Walton |                                      |              | Currituck, Dare, Edgecombe, Gates, Greene, Halifax,<br>Hertford, Nash, Pasquotank, Perquimans, Pitt, Wayne,<br>Wilson |  |
|                                               |                |                                                                                                                  |                                      | Fayetteville | Bladen, Cumberland, Harnett, Hoke                                                                                     |  |
|                                               | Savannah       | Appling, Bryan, Candler, Chatham, Effingham,<br>Evans, Liberty, Long, Screven, Tattnall                          |                                      | Triad        | Davidson, Davie, Forsyth, Guilford, Randolph, Rockingham,<br>Stokes, Wilkes, Yadkin                                   |  |
| Illinois*<br>(one service<br>area for 2023)   | Chicago        | Cook, Lake, McHenry                                                                                              |                                      | Triangle     | Alamance, Caswell, Chatham, Durham, Franklin, Granville,<br>Johnston, Lee, Orange, Person, Vance, Wake                |  |

#### Aetna® ACA Individual and Family plan service areas (cont.)

| STATE                                                                  | REGION                     | COUNTIES                                                                                                                                                                                                         |
|------------------------------------------------------------------------|----------------------------|------------------------------------------------------------------------------------------------------------------------------------------------------------------------------------------------------------------|
| Texas                                                                  | Austin                     | Hays, Travis, Williamson                                                                                                                                                                                         |
|                                                                        | Corpus**<br>Christi        | Aransas, Bee, Duval, Jim Wells, Kleberg, Nueces, San<br>Patricio                                                                                                                                                 |
|                                                                        | Dallas**                   | Collin, Dallas, Denton, Ellis, Hunt, Johnson, Kaufman,<br>Parker, Rockwall, Tarrant, Wise                                                                                                                        |
|                                                                        | El Paso                    | El Paso                                                                                                                                                                                                          |
|                                                                        | Houston                    | Brazoria, Fort Bend, Galveston, Harris, Montgomery                                                                                                                                                               |
|                                                                        | San Antonio                | Bexar, Comal, Guadalupe, Kendall                                                                                                                                                                                 |
| <b>Virginia</b><br>(Innovation Health is one<br>service area for 2023) | Northern VA<br>(NOVA) (IH) | Alexandria City, Arlington, Clarke, Fairfax, Fairfax City, Falls<br>Church City, Fauquier, Fredericksburg City, Loudoun,<br>Manassas City, Manassas Park City, Prince William,<br>Spotsylvania, Stafford, Warren |
|                                                                        | Richmond                   | Amelia, Chesterfield, Goochland, Hanover, Henrico, New<br>Kent, Powhatan, Richmond City                                                                                                                          |
|                                                                        | Roanoke                    | Botetourt, Franklin, Montgomery, Radford, Roanoke,<br>Roanoke City, Salem City                                                                                                                                   |

| KEY                                                                                                      | 2022 Entry     |
|----------------------------------------------------------------------------------------------------------|----------------|
| *New Market for 2023                                                                                     | 2023 Expansion |
| **Expansion Market for 2023<br>All counties listed are subject to the July 25, 2022 regulatory approvals | 2023 Entry     |

Health benefits and health insurance plans are offered, underwritten, and/or administered by Banner Health and Aetna Health Insurance Company and/or Banner Health and Aetna Health Plan Inc. (Banner/Aetna). Banner/Aetna is an affiliate of Banner Health and of Aetna Life Insurance Company and its affiliates (Aetna). Each insurer has sole financial responsibility for its own products. Aetna and Banner Health provide certain management services to Banner/Aetna. Aetna is part of the CVS Health family of companies.

Health plans are offered and/or insured by Innovation Health Plan, Inc. ("Innovation Health"). Innovation Health is the brand name used for products and services provided by Innovation Health Plan, Inc. Innovation Health Plan, Inc. is an affiliate of Inova and Aetna Life Insurance Company and its affiliates (Aetna). Aetna provides certain management services to Innovation Health. Aetna is part of the CVS Health family of companies.