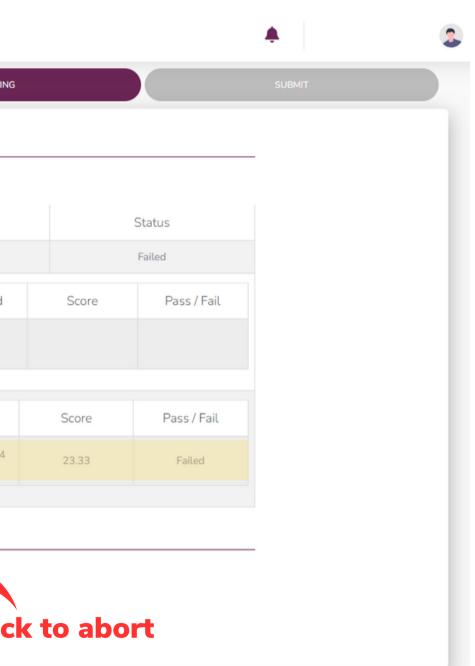

### **PRODUCT TRAINING RESULTS SCREEN: FAILED**

 $\overline{\mathbb{Z}}$ 

Incentivize, Inspire, Grow

16

### **SCREEN WHEN THERE IS A FAILED EXAM ATTEMPT**

|            | My Certification Case | es                   |                                                         |                            |                            |
|------------|-----------------------|----------------------|---------------------------------------------------------|----------------------------|----------------------------|
| MAVIGATION | CONTACT INFO          |                      | LICENSE INFO                                            |                            | TRAININ                    |
|            |                       | Training Information |                                                         |                            |                            |
|            |                       |                      |                                                         | Available Trainings        |                            |
|            |                       |                      | Training Name                                           |                            | Training Type              |
|            |                       |                      | 2024 Zing Training                                      |                            | Zing Training              |
|            | lick to take          |                      | Component Name                                          | Started                    | Completed                  |
|            | aining yeain          | TAKE TRAINING        | Zing Health 2023-2024 Product Certificatio<br>Training  | n                          |                            |
|            |                       |                      |                                                         |                            |                            |
|            |                       |                      | Component Name                                          | Started                    | Completed                  |
|            | View                  | RESULTS              | Zing Health 2023-2024 Product Certification<br>Training | 06/23/2023 08:57<br>AM PDT | 06/23/2023 07:44<br>PM PDT |
|            | Results Again         |                      |                                                         |                            |                            |
|            |                       |                      |                                                         | ABORT                      |                            |
|            |                       |                      |                                                         |                            | Clie                       |
|            |                       |                      |                                                         |                            |                            |