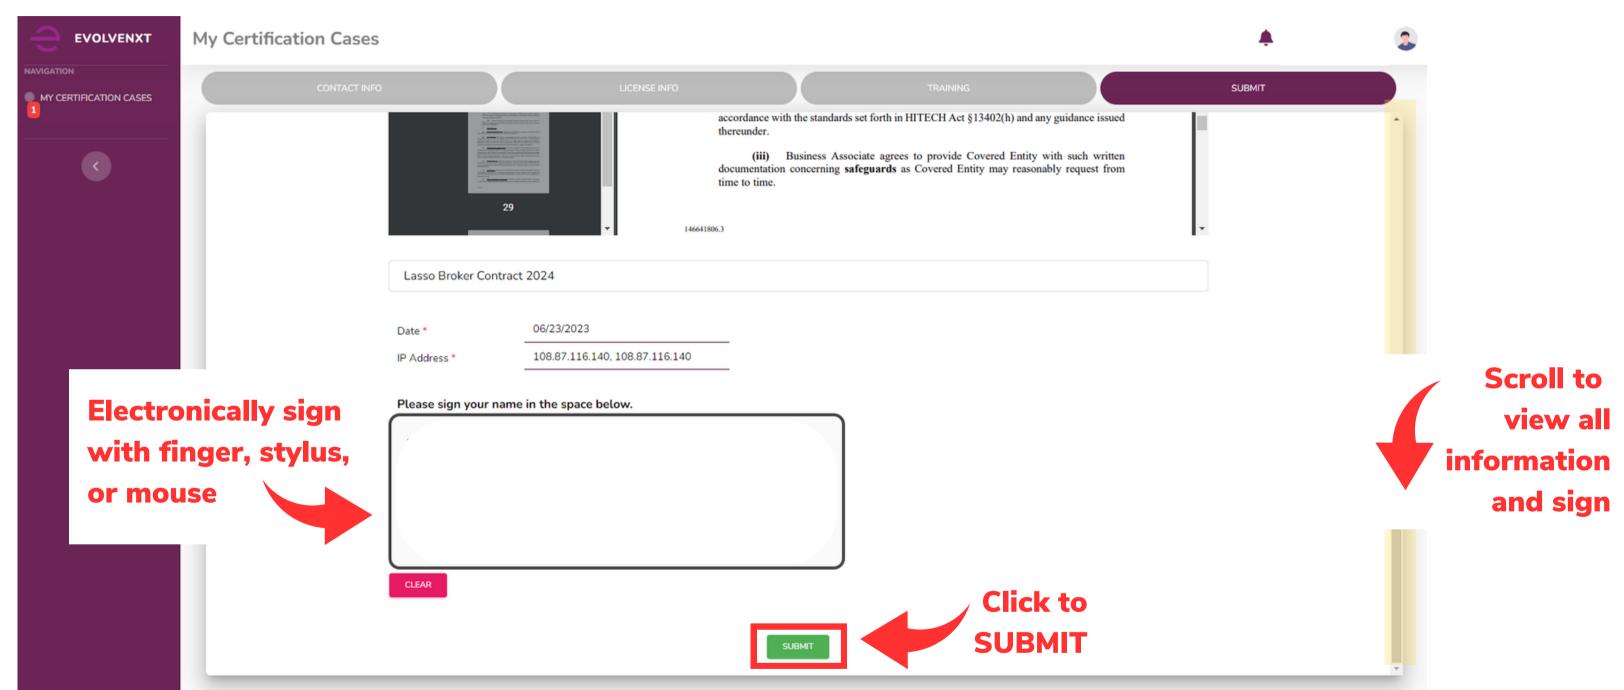

eration, the sufficiency and delivery of which is acknowledged by the Parties, and upon the premises and covenants set forth herein, the Parties agree as follows:

1. Definitions. Unless otherwise defined herein, capitalized terms used in this BAA shall have the meanings ascribed to them in HIPAA or the Master Agreement between Covered Entity and Business Associate, as applicable.

2. Obligations and Activities of Business Associate. To the extent that Business Associate is provided with or creates any PHI on behalf of Covered Entity and is acting as a business associate of Covered Entity, Business Associate agrees to comply with the provisions of HIPAA applicable to business associates, and in doing so, represents and warrants as follows:







20

### **2024 AGREEMENT: SIGNATURE BOX**







21

### **SUBMISSION SUCCESSFUL**

|            | My Certification Cases |                                                            |                                 |                                                                                 |
|------------|------------------------|------------------------------------------------------------|---------------------------------|---------------------------------------------------------------------------------|
| MAVIGATION | CONTACT INFO           |                                                            | LICENSE INFO                    | TRAINING                                                                        |
| •          |                        | Submission Successful!<br>Thank you for completing your ar | nnual r