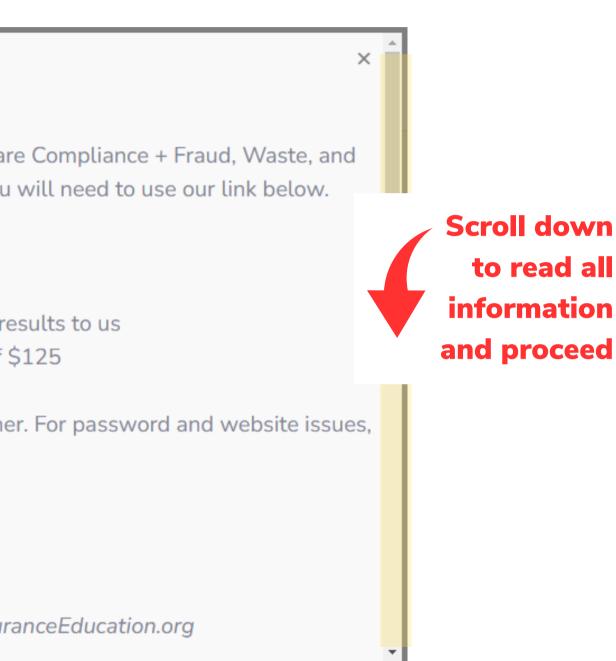

### Recertification

Both Zing Health and Lasso Healthcare require agents to complete the annual Medicare Compliance + Fraud, Waste, and Abuse training and share the results with us. To have your AHIP transmitted to us, you will need to use our link below. http://ahipmedicaretraining.com/clients/zinghealthandlassohealthcare

Use this process if...

- You completed AHIP through a different carrier and you would like to transmit your results to us
- You still need to complete AHIP and you would like to receive the discounted rate of \$125

Confirm you are in the correct place by the location of our logos in the right-hand corner. For password and website issues, AHIP recommends you:

- 1. Clear your cache and cookies
- 2. Close your browser entirely
- 3. Reopen and try again

Contact AHIP for Technical Support Phone: 866.234.6909 Email: Support@AHIPInsuranceEducation.org