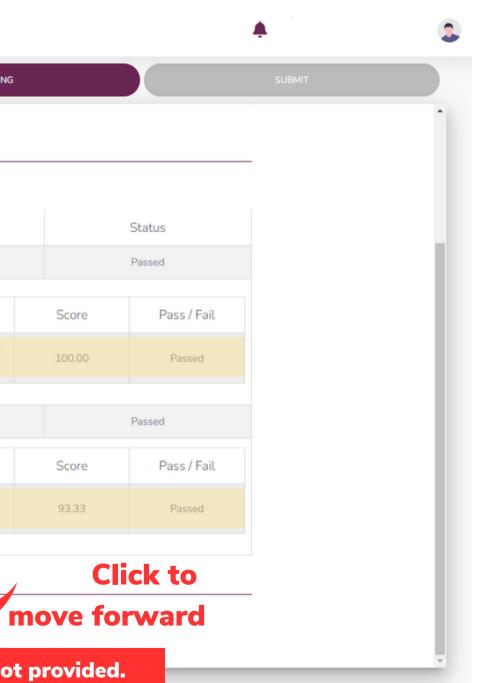

| 2024 Zing Training                                   |         |                       | Zing Training          |
| Again                  |                 |        | Component Name                                       | S       | Started               | Complete               |
|                        | RESULTS         | Zin    | g Health 2023-2024 Product Certification<br>Training |         | /2023 08:57<br>AM PDT | 06/23/2023 0<br>PM PDT |
|                        |                 |        |                                                      |         |                       |                        |

Helpful Tip: If a certificate of completion is needed, please print screen. A downloadable certificate is not provided.

lasso ÷ Healthcare **Zing** HEALTH<sup>™</sup>

18





### **SCREEN WHEN THERE IS A FAILED EXAM ATTEMPT**

|            | My Certification Case | es                   |                                                         |                            |                            |
|------------|-----------------------|----------------------|---------------------------------------------------------|----------------------------|----------------------------|
| MAVIGATION | CONTACT INFO          |                      | LICENSE INFO                                            |                            | TRAININ                    |
|            |                       | Training Information |                                                         |                            |                            |
|            |